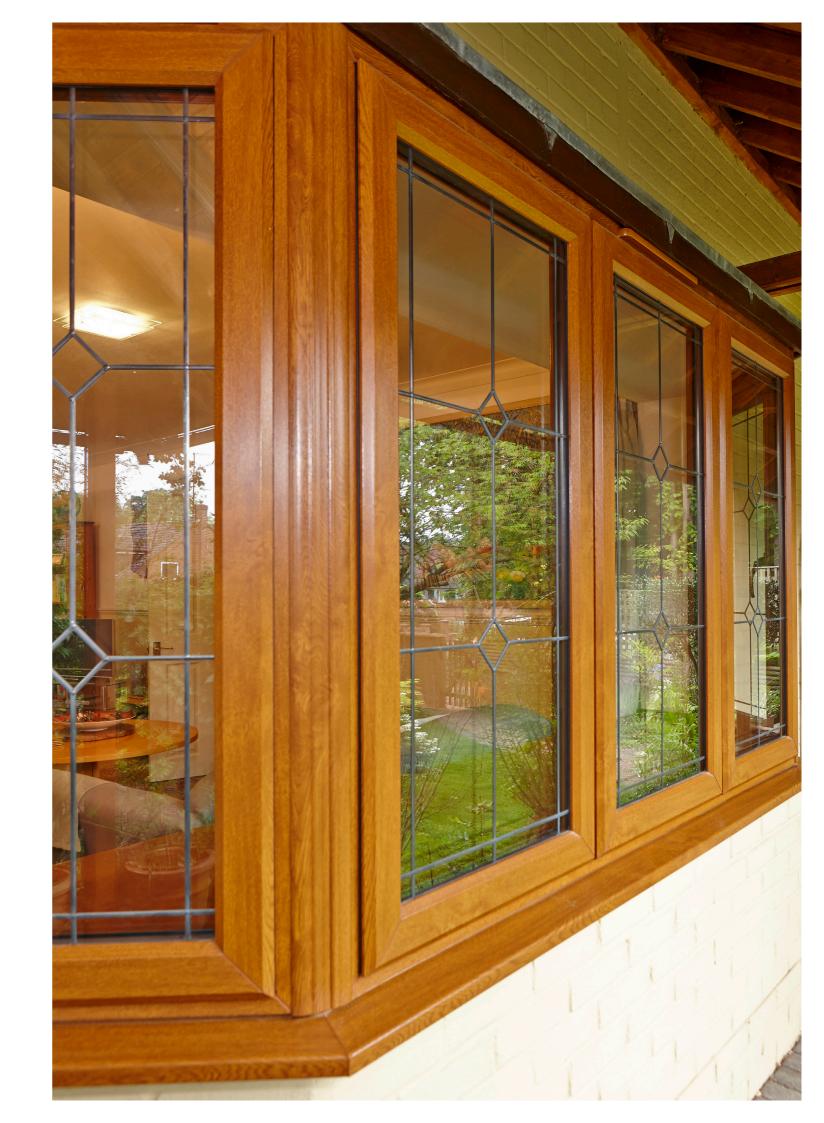

### THE COLOUR OF WINDOWS An evolution of choice

The application of laminate foil to our PVCu Systems was pioneered back in the 1970s when we developed the process of bonding a multi-layered semi-hard foil to the surface of the profile after extrusion. Up until the 1980s, white PVCu windows accounted for just 5% of the UK Market, today, PVCu windows account for approximately 80% of the total market share, one quarter of which are coloured windows.

REHAU have been at the forefront of the development of coloured profiles and are able to offer a wide range of foil laminate colours suitable for all applications.

All foil finishes carry extensive guarantees and are well proven for high performance and longevity in all types of weather conditions including bright sunlight, high rainfall or coastal locations, without colour deterioration or fade.

The foils are durable, scratch resistant and can be easily cleaned for long lasting visual appearance.