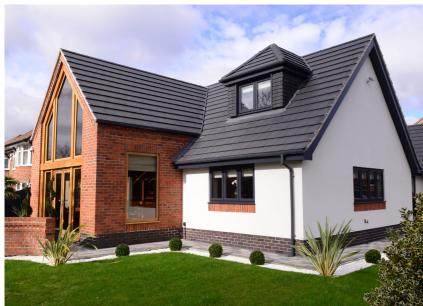

### Colours

REHAU's foil colour range has been designed to help create the perfect colour finish both inside and outside your home. Foil colours include the popular Traditional woodgrain

finishes, a range of Contemporary shades including Clotted Cream and Chartwell Green and bold Statement reds and blues.

The Timeless Collection

Silver Birch

Chartwell Green

Walnut

Dark Oak

Racing Green

Brilliant Blue