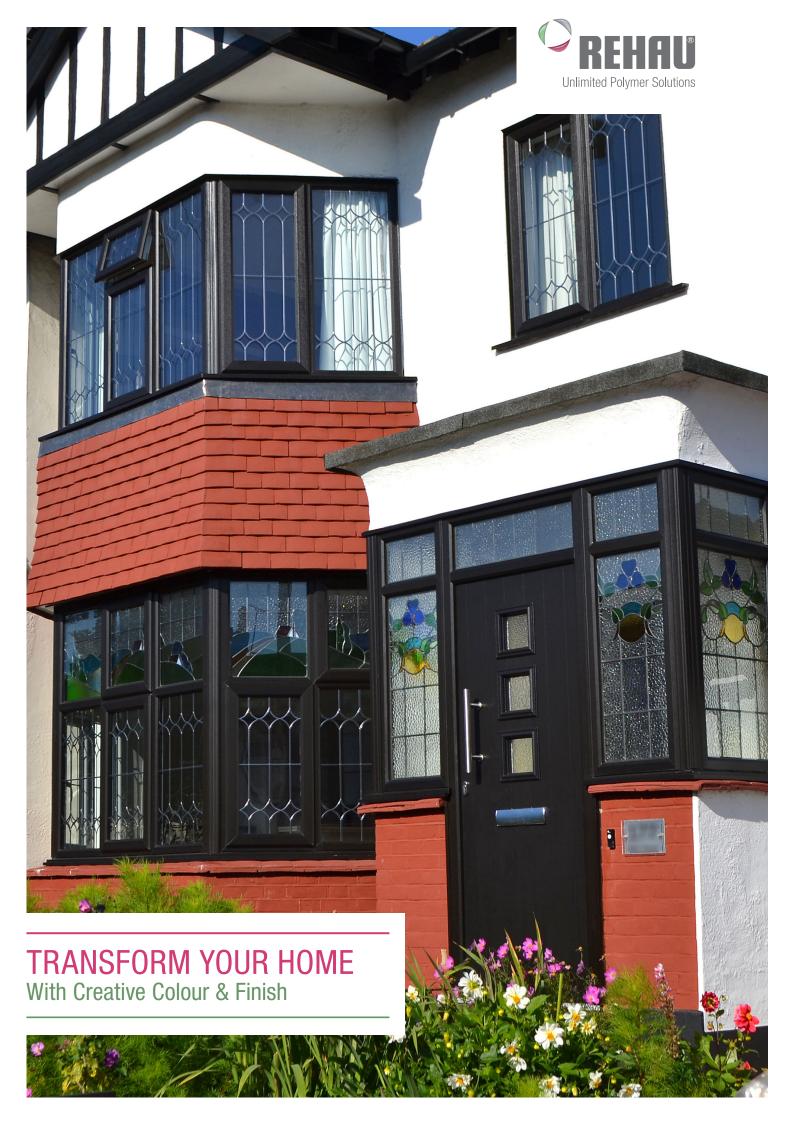

### THE COLOUR OF WINDOWS An evolution of choice

The application of laminate foil to our PVCu Systems was pioneered back in the 1970s when we developed the process of bonding a multi-layered semi-hard foil to the surface of the profile after extrusion. Up until the 1980s, white PVCu windows accounted for just 5% of the UK Market, today, PVCu windows account for approximately 80% of the total market share, one quarter of which are coloured windows.

REHAU have been at the forefront of the development of coloured profiles and are able to offer a wide range of foil laminate colours suitable for all applications.

All foil finishes carry extensive guarantees and are well proven for high performance and longevity in all types of weather conditions including bright sunlight, high rainfall or coastal locations, without colour deterioration or fade.

### Colours

REHAU's foil colour range has been designed to help create the perfect colour finish both inside and outside your home. Foil colours include the popular Traditional woodgrain

finishes, a range of Contemporary shades including Clotted Cream and Chartwell Green and bold Statement reds and blues.