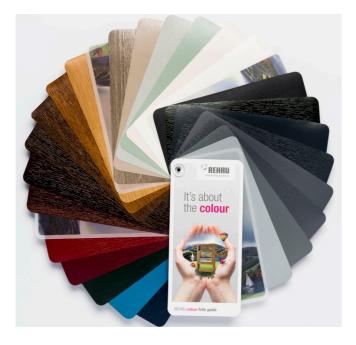

### Colours

REHAU's foil colour range has been designed to help create the perfect colour finish both inside and outside your home. Foil colours include the popular Traditional woodgrain

finishes, a range of Contemporary shades including Clotted Cream and Chartwell Green and bold Statement reds and blues.

#### Finishes

As well as the colour foil collection, there is a choice of smooth, grained and a new matt finish within our range.

## **REHAU COLOUR COLLECTION** A Riot of Colour

NEW

Smooth Basalt Grey II

Our four colour collections comprise of 25 solid and woodgrain laminated finishes offering a rich array of colours that meet the aesthetic desires of architects and the distinctive ideas of each and every homeowner.