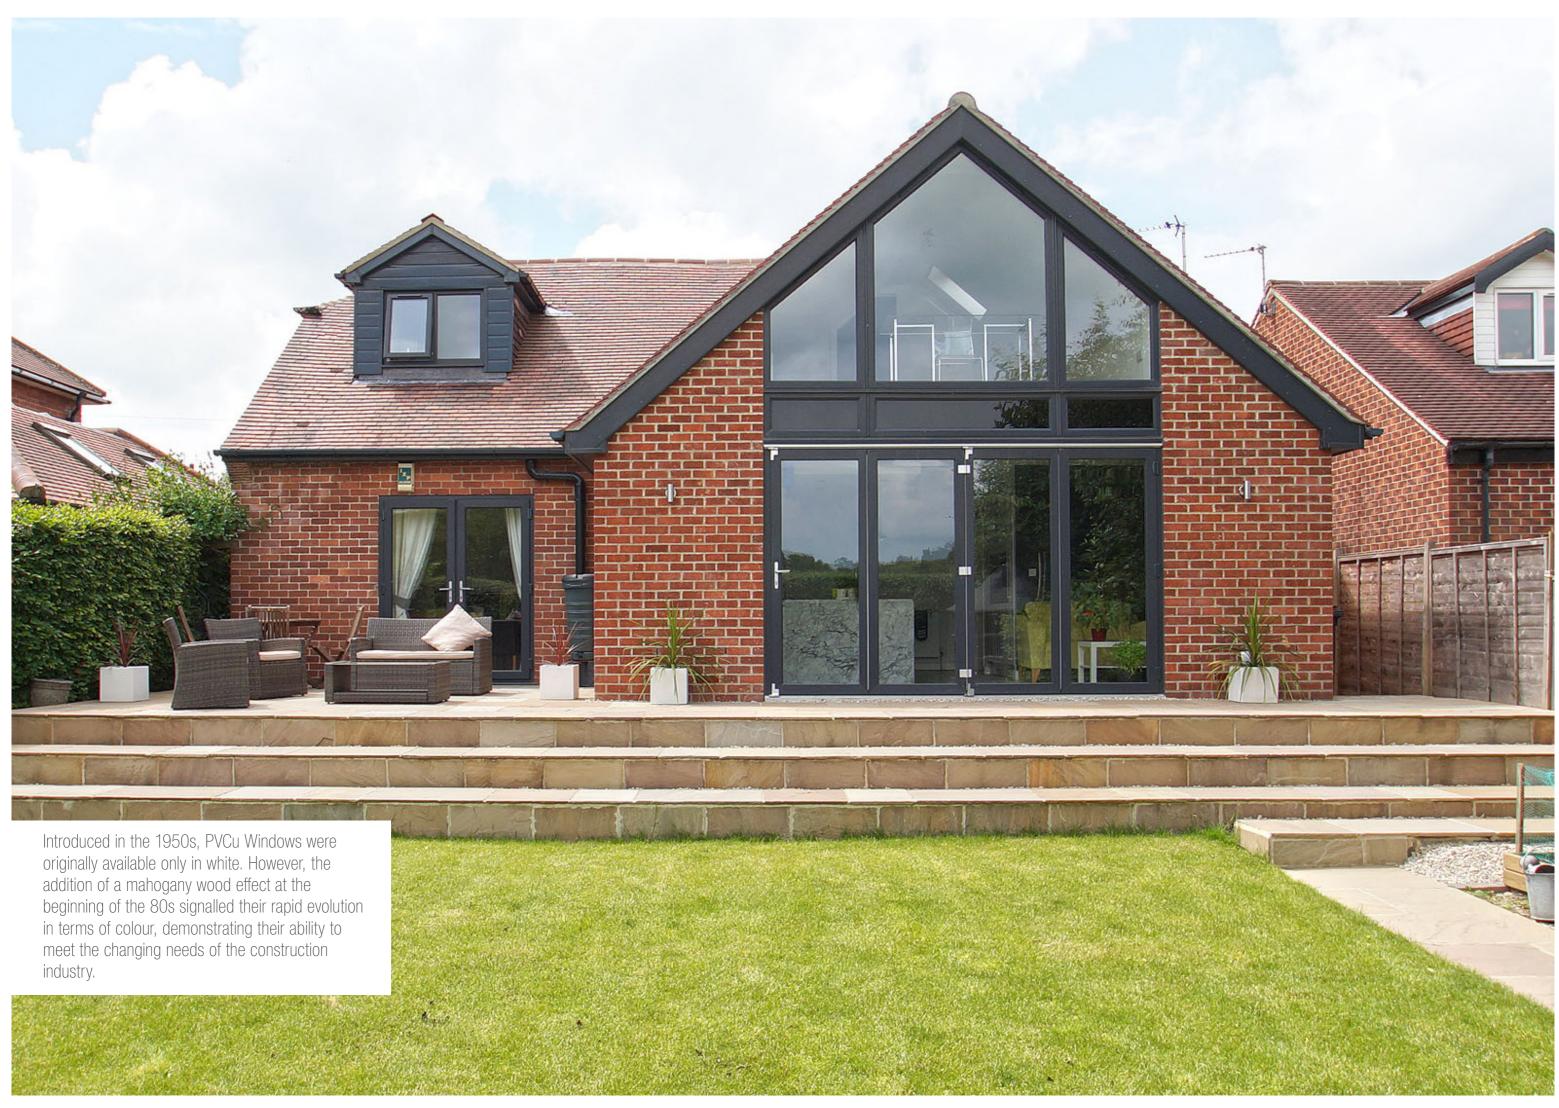

### With developments in processes and technology, more foil colours are appearing in the market meeting the requirements of homeowners seeking something a little different.

### Colours

REHAU's foil colour range has been designed to help create the perfect colour finish both inside and outside your home. Foil colours include the popular Traditional woodgrain

finishes, a range of Contemporary shades including Clotted Cream and Chartwell Green and bold Statement reds and blues.