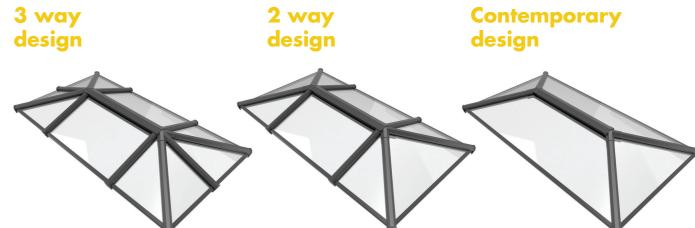

Sizes up to 3m x 6m

2-way, 3-way or contemporary design models

Ultimate in minimalism

Sleek contemporary looks

Thermal break technology

| DESIGN STYLES       |                     |
|---------------------|---------------------|
| 3 WAY DESIGN        | Max 3000mm x 6000mm |
|                     | Max 1500mm x 6000mm |
| CONTEMPORARY DESIGN | Max 1500mm x 3000mm |