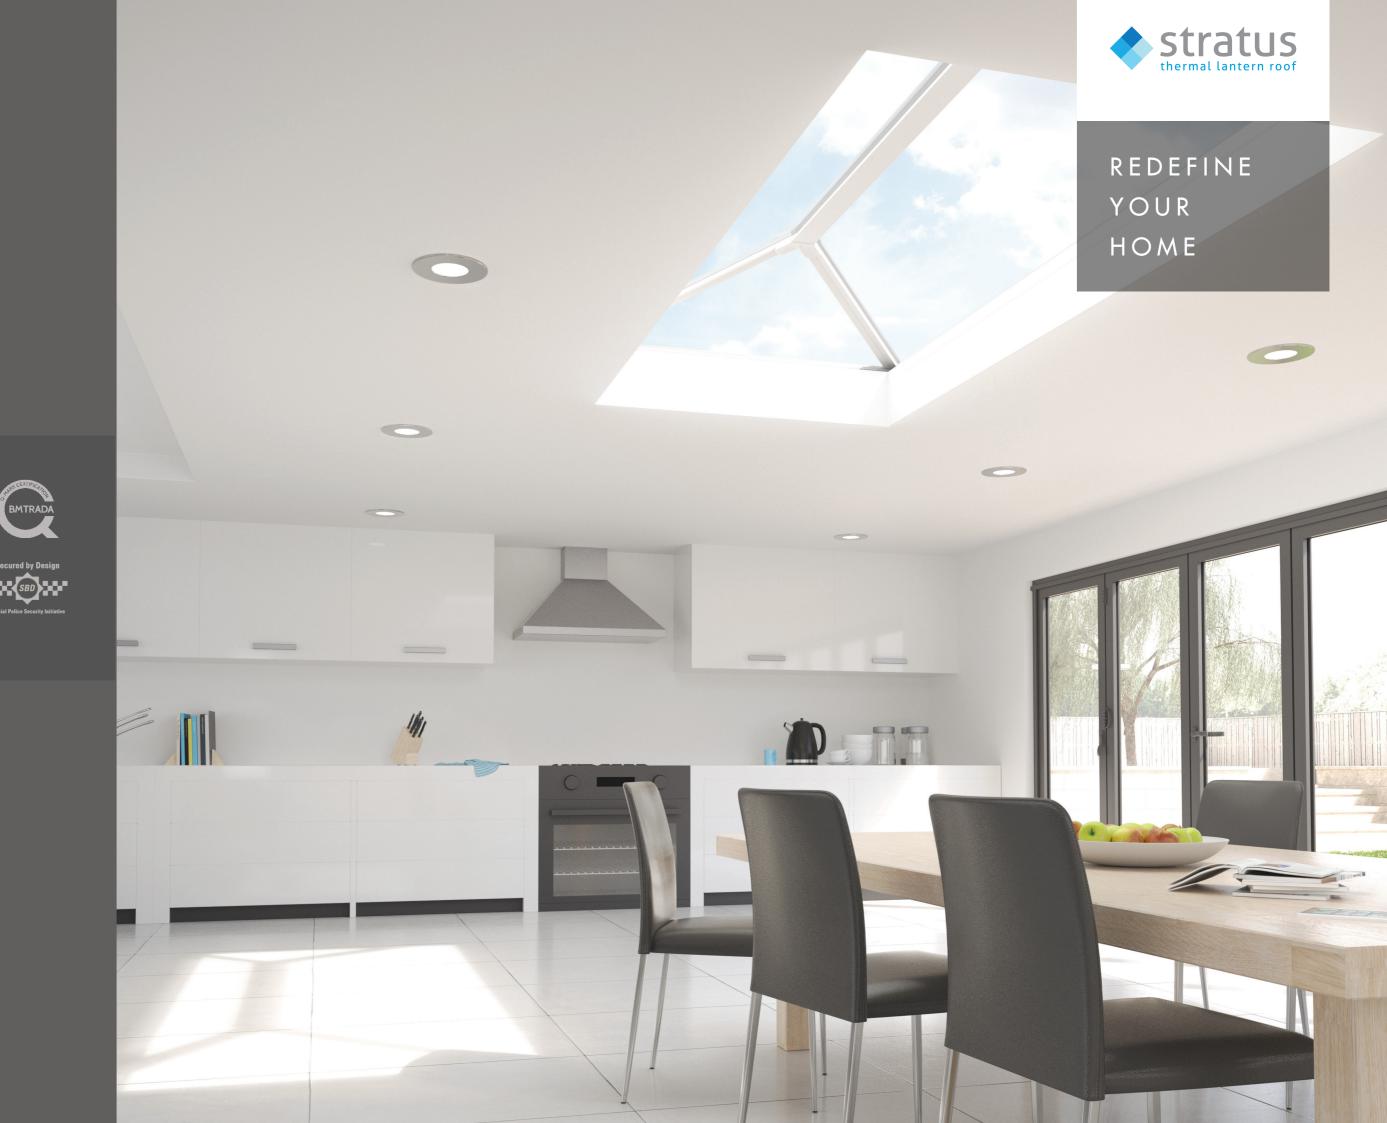

## CREATE LIGHT AND AIRY SPACES ALL YEAR ROUND

**Redefine your home with Stratus** - allows light to flood into your home's interior, using an aluminium lantern roofing system, which is discreet yet stylish.

Sizes up to 3m x 6m

2-way, 3-way or contemporary design models

Ultimate in minimalism

Sleek contemporary looks

Thermal break technology

| DESIGN STYLES       |                     |
|---------------------|---------------------|
| 3 WAY DESIGN        | Max 3000mm x 6000mm |
|                     | Max 1500mm x 6000mm |
| CONTEMPORARY DESIGN | Max 1500mm x 3000mm |