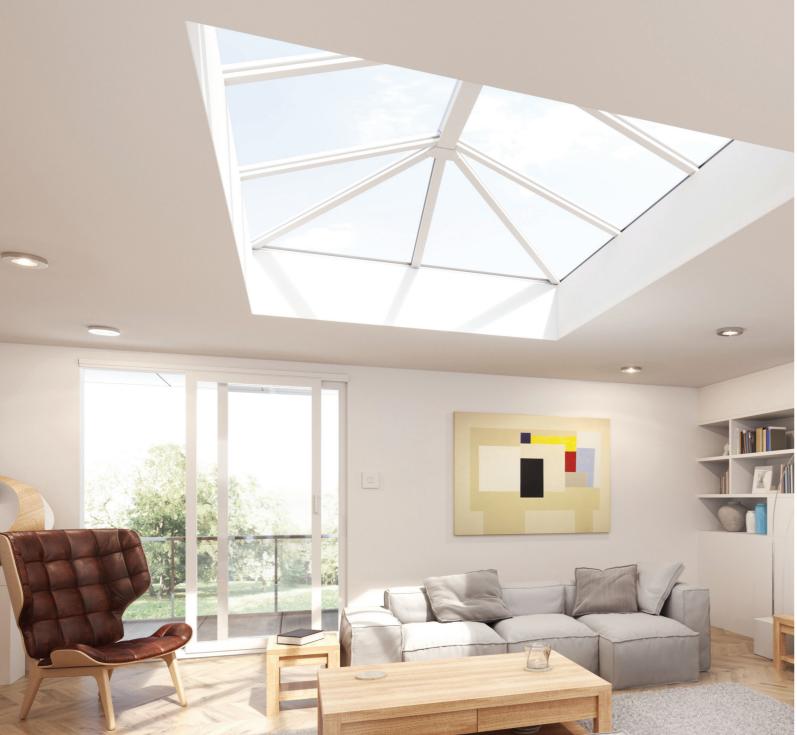

## CREATE LIGHT AND AIRY SPACES ALL YEAR ROUND

**Redefine your home with Stratus** - allows light to flood into your home's interior, using an aluminium lantern roofing system, which is discreet yet stylish.

Sizes up to 3m x 6m

2-way, 3-way or contemporary design models

Ultimate in minimalism

Sleek contemporary looks

Thermal break technology

| DESIGN STYLES       |                     |
|---------------------|---------------------|
| 3 WAY DESIGN        | Max 3000mm x 6000mm |
|                     | Max 1500mm x 6000mm |
| CONTEMPORARY DESIGN | Max 1500mm x 3000mm |