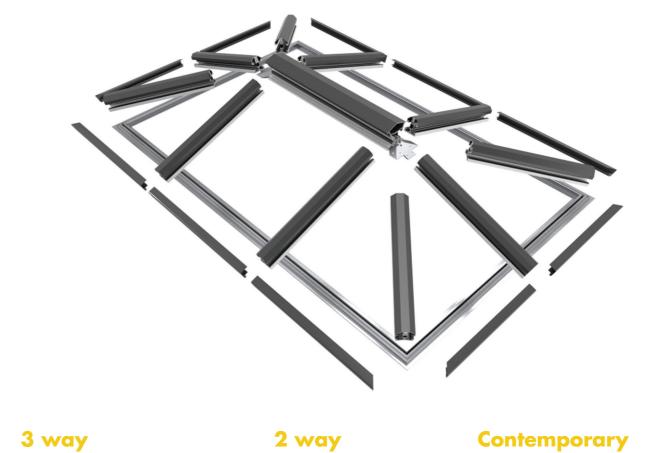

Sizes up to 3m x 6m

2-way, 3-way or contemporary design models

Ultimate in minimalism

Sleek contemporary looks

Thermal break technology

| DESIGN STYLES       |                     |
|---------------------|---------------------|
| 3 WAY DESIGN        | Max 3000mm x 6000mm |
|                     | Max 1500mm x 6000mm |
| CONTEMPORARY DESIGN | Max 1500mm x 3000mm |