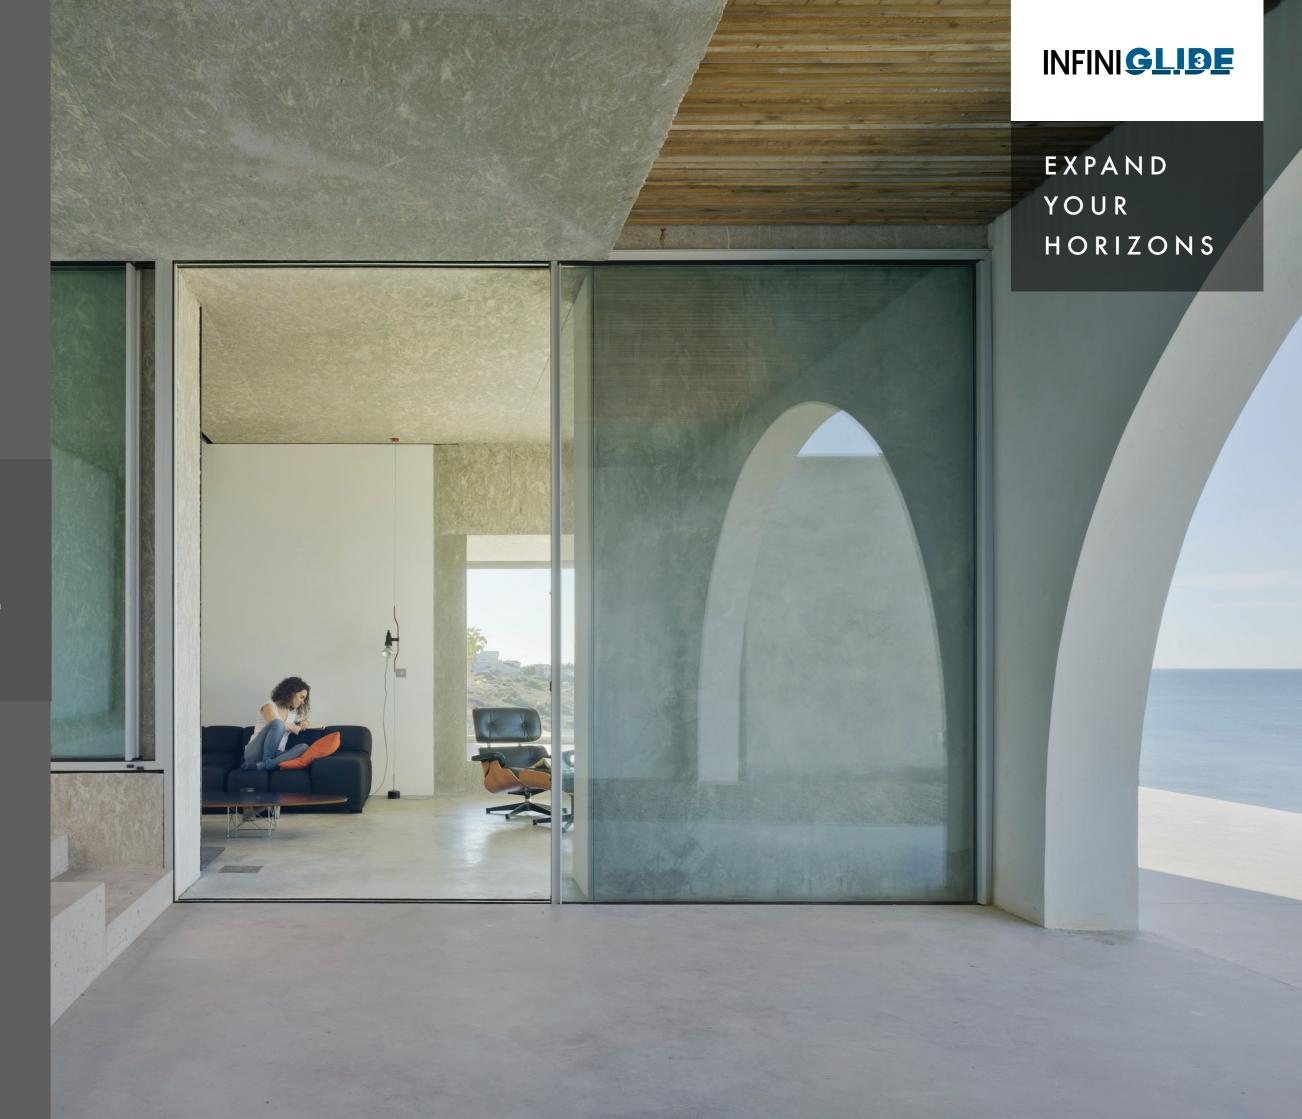

## INFINI**GLIBE**

THE ULTRA SLIM NEW
SLIDING DOOR WITH A
20MM SIGHTLINE

**Every horizon is worth seeing**, and now you can enjoy amazing views from the comfort of your home. InfiniGlide 3 is the perfect, ultra slim frame to bring your outdoors inside.

Ultra slim 20mm interlock

Up to 2.2m x 3m per panel

Fully concealable frame

3 tracks and pocket door option

Fully openable and glass-to-glass corners