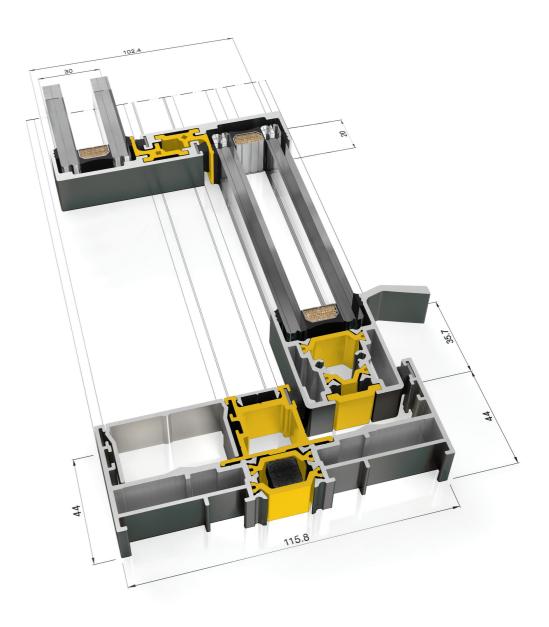

Ultra slim 20mm interlock

Up to 2.2m x 3m per panel

Fully concealable frame

3 tracks and pocket door option

Fully openable and glass-to-glass corners

## Size Limits

| Maximum panel width  | 2200 mm |
|----------------------|---------|
| Maximum panel height | 3000 mm |
| Maximum panel weight | 320 kg  |

| THRESHOLD HEIGHT | 44 mm               |        |
|------------------|---------------------|--------|
|                  | 26-30 mm            |        |
| GLAZING METHOD   | Structurally bonded |        |
|                  | 20 mm               |        |
| FRAME DEPTH      | 1 RAIL              | 116 mm |
|                  | 2 RAIL              | 116 mm |
|                  | 3 RAIL              | 182 mm |