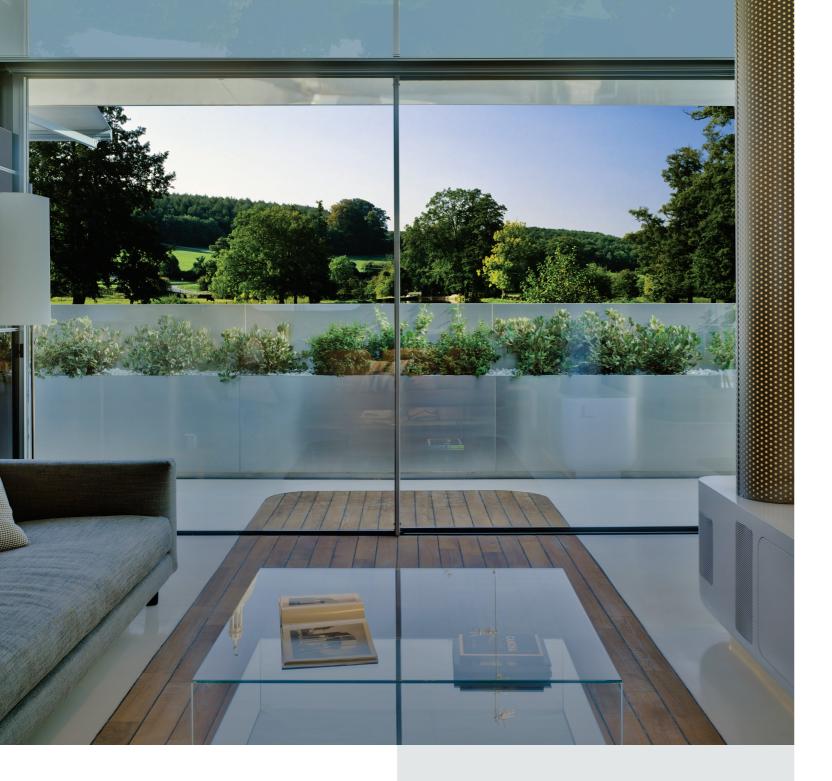

## INFINI**GLIBE**

THE ULTRA SLIM NEW
SLIDING DOOR WITH A
20MM SIGHTLINE

**Every horizon is worth seeing**, and now you can enjoy amazing views from the comfort of your home. InfiniGlide 3 is the perfect, ultra slim frame to bring your outdoors inside.

Ultra slim 20mm interlock

Up to 2.2m x 3m per panel

Fully concealable frame

3 tracks and pocket door option

Fully openable and glass-to-glass corners