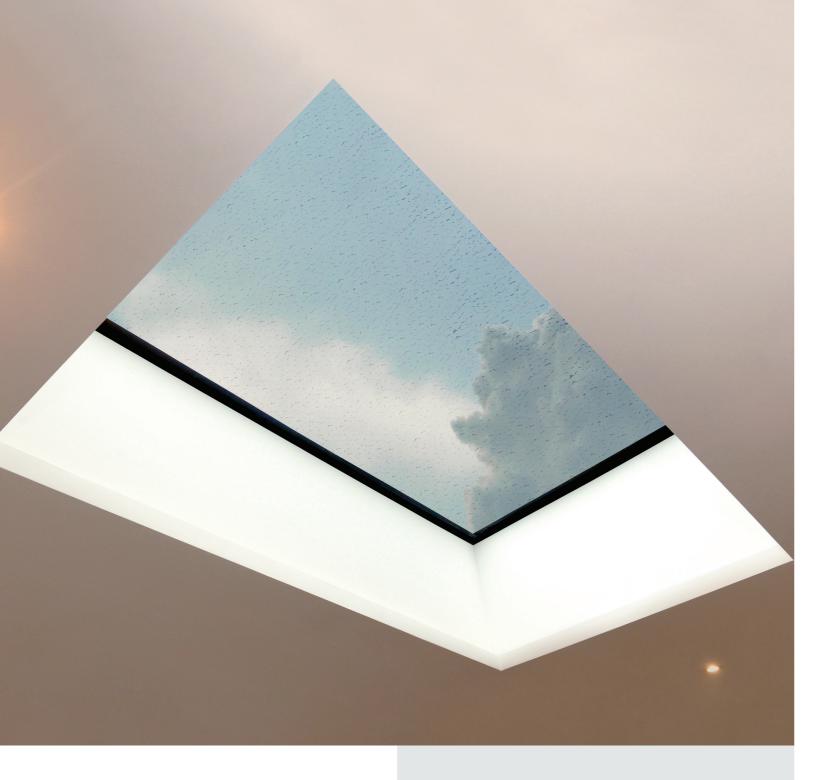

THE SPECTACULAR NEW
FRAMELESS ROOF-LIGHT
WITH FULL THERMAL BREAK

Enjoy the sky above without obstruction.

InfiniLIGHT lets natural light flood in with no frame to block your view, whilst the latest thermal technology helps to create unprecedented insulation levels.

Fully thermally-broken profile

Frameless internal finish

Flush-glazed external finish

Walk-on glazing option

Designed for rapid installation