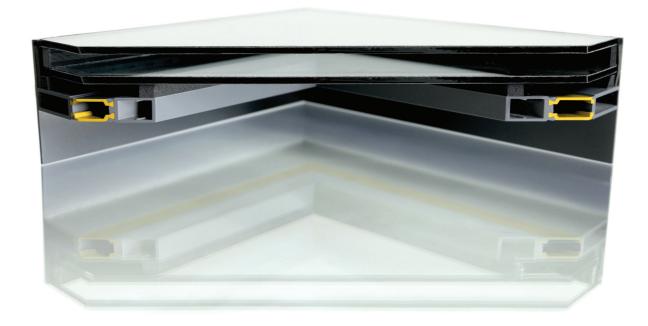

Fully thermally-broken profile

Frameless internal finish

Flush-glazed external finish

Walk-on glazing option

Designed for rapid installation

| PROFILE HEIGHT | 102 mm              |
|----------------|---------------------|
|                | 24mm-60mm           |
| GLAZING METHOD | Structurally bonded |
|                | 5 Degrees           |
| MAXIMUM FALL   | 25 Degrees          |