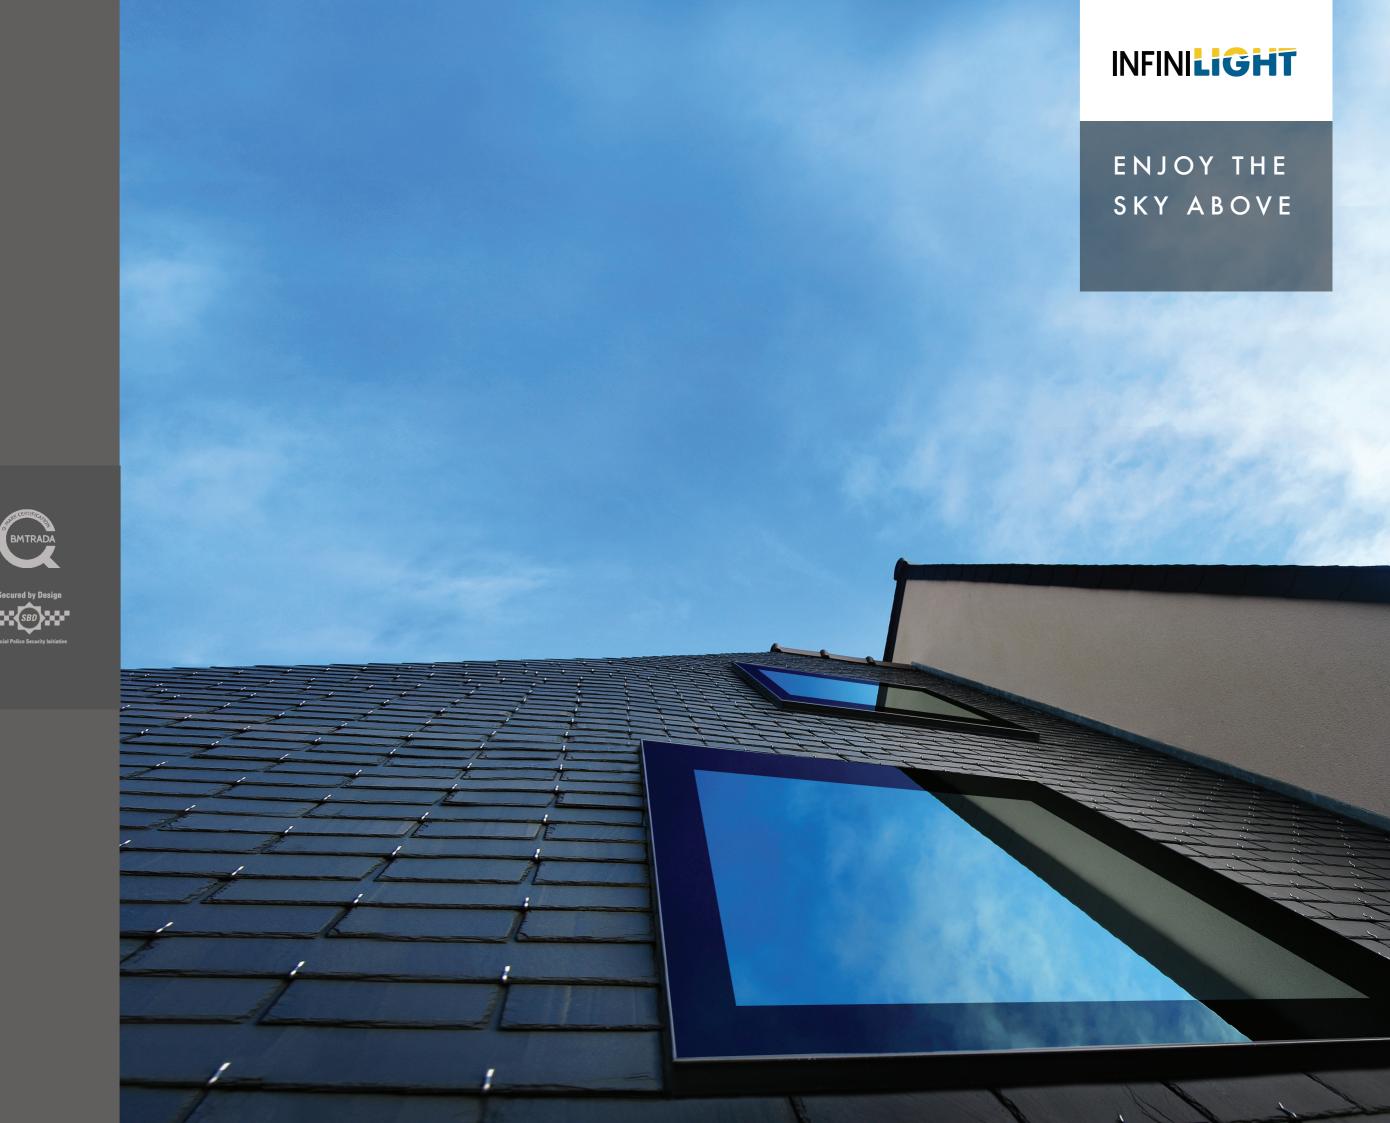

THE SPECTACULAR NEW
FRAMELESS ROOF-LIGHT
WITH FULL THERMAL BREAK

Enjoy the sky above without obstruction.

InfiniLIGHT lets natural light flood in with no frame to block your view, whilst the latest thermal technology helps to create unprecedented insulation levels.

Fully thermally-broken profile

Frameless internal finish

Flush-glazed external finish

Walk-on glazing option

Designed for rapid installation