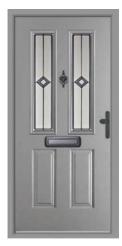

# Cheviot

Fill your hallway with natural light and add instant kerb appeal to your home with the Cheviot design.

Cream / Spring

Rosewood / Fabian

Duck Egg / Brilliance

Schwarz Braun / Harmony