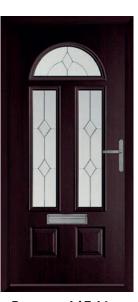

# Your Choice, Your Colour

Endurance Doors are available in your choice of 19 different colours, with the option to choose an alternative colour for the exterior and interior of your door. Most of our customers choose a white internal finish, but with so many different colours available the choice is yours.

We're also able offer perfectly matching door frames for most of our door colours too.

\*Not available as a matching coloured frame. For doors of this colour we recommend a white or cream frame.

**Anthracite Grey** 

French Navy

**Pearl Grey** 

Schwarz Braun

Duck Egg\*

**Elephant Grey** 

Raven Black

Turquoise Pastel\*

Irish Oak