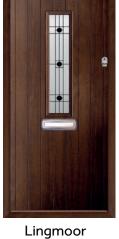

# Lingmoor

Combining an authentic timber appearance and a generous glazed area, the Lingmoor will allow natural light to fill your home.

Cream / Katrina

Irish Oak / Spring

Duck Egg / Sarah

Walnut / Linear

Etna

Lingmoor

Monte Rosa