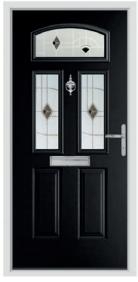

# The Classic Collection

Designs inspired by the Georgian and Victorian eras. If you're looking to add some classic character to your home, this collection is your range of choice. Our realistic woodgrain effect skins mean your new Endurance Door will look just like natural timber whilst being solid, secure and virtually maintenance free.

### **Ben Nevis**

Inspired by the architectural approach of the Georgian age, the Ben Nevis offers total privacy and security for you and your family.

Duck Egg

Golden Oak

Pebble

**Racing Green** 

**Anthracite Grey** 

**Raven Black** 

**Rich Red** 

**Chartwell Green / Spring** 

Golden Oak / Opus

Pearl Grey / Sarah