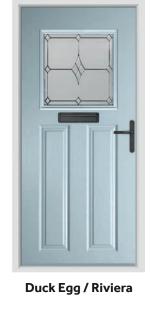

### **Pentland**

The Georgian glazing bars of the Pentland style give this design a truly sophisticated appearance.

**Chartwell Green** 

Pebble

French Navy

**Schwarz Braun** 