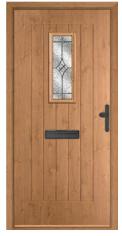

## Coombe

One of our most popular designs.

The centralised glazing of the
Coombe design is compatible with
almost our full glazing range.

Cream / Opus

Irish Oak / Spring

Duck Egg / Diamonte

Walnut / Fabian