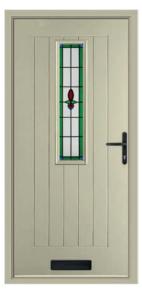

### **Pentland**

The Georgian glazing bars of the Pentland style give this design a truly sophisticated appearance.

**Chartwell Green** 

Pebble

French Navy

**Schwarz Braun** 