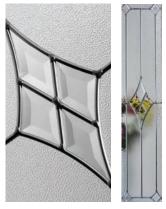

Our range of Classic door designs look fabulous when combined with some of our more intricate triple glazed glass designs. Combining detailed leaded shapes, bevels and varying textures, our triple glazed designs are a modern take on traditional glazing methods. Offering you the best in style whilst also being thermally efficient and secure.

### Let the Light In

One of our most popular glazing styles,
Riviera is a beautiful triple glazed design with a
combination of bevels, lead and textured glass.
Fill your hallway with natural light whilst still
maintaining your privacy with this
classic design.