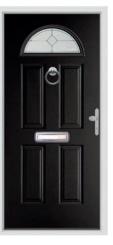

# Eiger

If you're looking for a door that will bring a feeling of regency to your home, the Eiger and Eiger Georgian offer a distinguished appearance.

**Anthracite Grey / Brilliance** 

Chartwell Green / Riviera