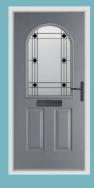

### **Pentland**

The Georgian glazing bars of the Pentland style give this design a truly sophisticated appearance.

**Chartwell Green** 

Pebble

French Navy

**Schwarz Braun** 