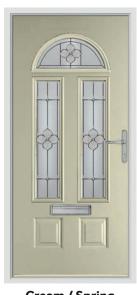

# Cheviot

Fill your hallway with natural light and add instant kerb appeal to your home with the Cheviot design.

Cream / Spring

Rosewood / Fabian

Duck Egg / Brilliance

Schwarz Braun / Harmony