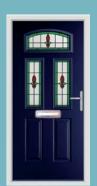

# Berwyn

Let in natural light whilst still maintaining your privacy. The glazed area of the Berwyn allows this style to offer your home the best of both worlds.

Duck Egg / Satin

French Navy / Elizabeth Red

Rich Red / Elizabeth Blue

Schwarz Braun / Murano Black