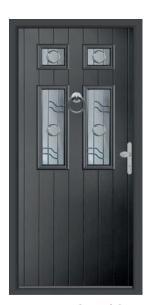

# The Classic Collection

Designs inspired by the Georgian and Victorian eras. If you're looking to add some classic character to your home, this collection is your range of choice. Our realistic woodgrain effect skins mean your new Endurance Door will look just like natural timber whilst being solid, secure and virtually maintenance free.

### **Ben Nevis**

Inspired by the architectural approach of the Georgian age, the Ben Nevis offers total privacy and security for you and your family.

Duck Egg

Golden Oak

Pebble

**Racing Green** 

**Anthracite Grey** 