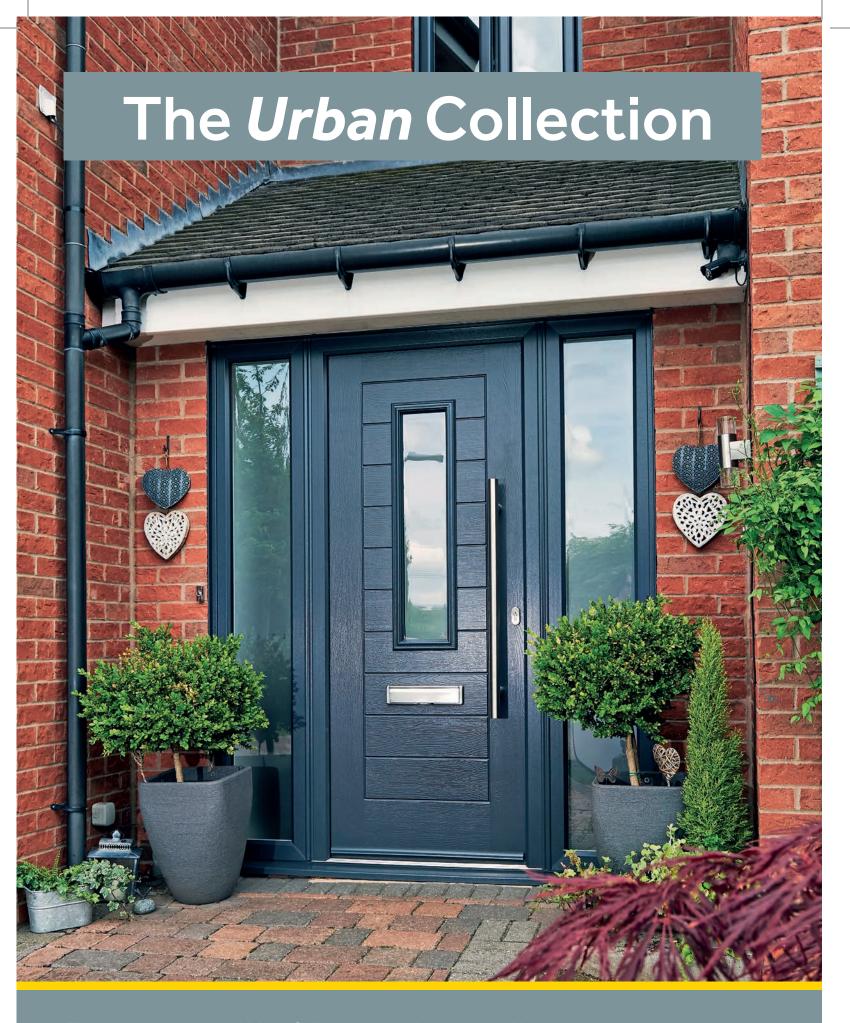

### The Urban Collection

Lift your home into the 21st century with a contemporary door design from our Urban Collection. These doors feature clean lines and minimalistic styling to create an entrance that is both sleek and sophisticated. Complete the look by opting for a stainless steel pull handle from our range of Hardware Accessories.

### Simple Styling

Straight lines and stylish detailing are key features of the Alto Design. Coupled with one of our Grey or Black colours, this style is sure to add instant kerb-appeal to any home that leans towards a more modern appearance.