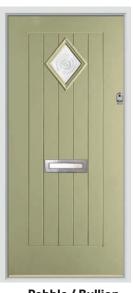

### Cleeve

The diamond glazing of the Cleeve will really make your entrance pop. Choose Bullion glass to maintain your privacy whilst still letting in lots of light.

Chartwell Green / Bullion

Duck Egg / Bullion

Irish Oak / Satin

Pearl Grey / Bullion

**Elephant Grey / Satin** 

Pebble / Bullion

**Turquoise Pastel / Bullion** 

**Elephant Grey / Iris** 

Chartwell Green / Gracia Green

Golden Oak / Sarah