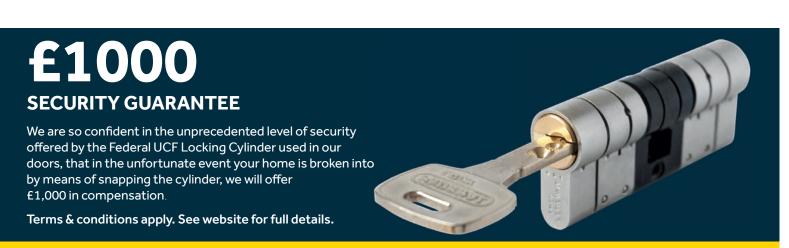

# FEDERAL UCF Cylinder ★★★

At Endurance Doors, we believe everyone has the right to feel safe and secure in their own home.

That's why our doors can be upgraded with the Federal UCF Locking Cylinder from Brisant, one of the most secure locking cylinders in the UK.

The clever locking system of the Federal UCF knows when it's being attacked, with a hidden locking mechanism that automatically engages to stop would-be burglars in their tracks.

Lock snapping has become the preferred entry method for UK criminals and the Federal UCF Locking Cylinder has another trick up its sleeve to keep burglars at bay. A sacrificial cut is used so that when the burglar grabs the end of the cylinder, just the tip snaps off, leaving more metal in front of the central locking mechanism as protection.

Having been tested to Sold Secure 'Diamond Grade' standards, the Federal UCF Locking Cylinder has achieved a level of security that far surpasses other locking cylinders on the market.