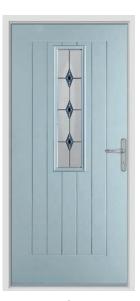

### Going Grey Never Looked So Good

Give your entrance a contemporary edge by opting for a Pearl Grey finish. The pastel tone of Pearl Grey will give your entrance a sophisticated and luxurious appeal.

### Let the Light In

One of our most popular glazing styles,
Riviera is a beautiful triple glazed design with a
combination of bevels, lead and textured glass.
Fill your hallway with natural light whilst still
maintaining your privacy with this
classic design.

### Complete The Look

Graphite accessories complement the pastel hue of the Pearl Grey door colour.

The traditional Urn Knocker is a popular choice alongside any of our Classic Door Styles, whilst the Heritage Finger Pull really completes the Traditional Look.