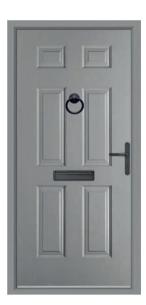

### **Solid Timber Core**

48mm thick cross laminated solid timber core makes the Endurance Door the most solid and secure on the market

### **Moisture Barrier Strip**

Our unique moisture barrier strip is concealed within the foot of the door - preventing the Endurance Door from warping or swelling

### Hardware Accessories

Our Hardware Accessories have been rigorously tested to ensure their durability - so you can count on them to look great for years to come

### Hard Wearing Door Skin

CoolSkin® technology used to produce our door skins offers a realistic woodgrain texture whilst protecting against delamination, cracking, bowing or warping

### **PVCu Door Frame**

Our door frames are strong, secure and energy efficient. They are even made from environmentally friendly recycled plastic

# Thermally Toughened Glazing

Our range of stylish decorative glazing has been thermally toughened, offering the best in security whilst also looking beautiful