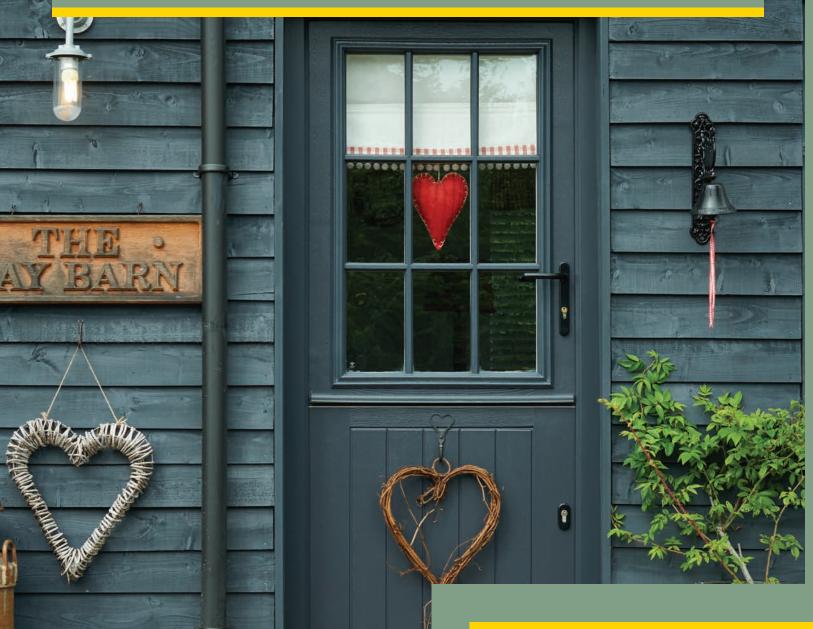

# ENDURANCE Solid & Secure Composite Doors

endurancedoors.co.uk

PROTECT YOUR HOME WITH A SOLID AND SECURE DOOR

# Safety, Security & Style.

It all starts with an

# Endurance Door.

Renowned for their strength and security, an Endurance Door means you'll enjoy peace of mind every time you turn your key.

The 48mm thick solid timber core of an Endurance Door is up to 10% thicker than other doors on the market, a difference you'll hear each time you close your door. Whilst other doors may click shut, the reassuring clunk of an Endurance Door lets you know that your home is both is safe and secure.