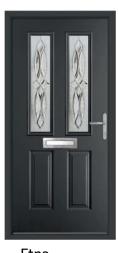

# **Etna**

The most popular door style from our entire range, the Etna is the quintessential classic door design. Almost our full range of glazing designs are available in this style.

**Anthracite Grey / Riviera** 

**Duck Egg / Opus** 

Pearl Grey / Comete

Raven Black / Fabian

**Elephant Grey / Spring** 

Rich Red / Clarence

Turquoise Pastel / Sarah

French Navy / Opus

Cream / Murano Blue