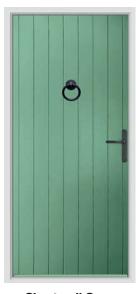

# Cheviot

Fill your hallway with natural light and add instant kerb appeal to your home with the Cheviot design.

Cream / Spring

Rosewood / Fabian

Duck Egg / Brilliance

Schwarz Braun / Harmony