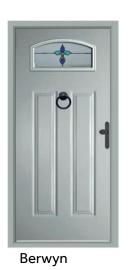

# Berwyn

Let in natural light whilst still maintaining your privacy. The glazed area of the Berwyn allows this style to offer your home the best of both worlds.

Duck Egg / Satin

French Navy / Elizabeth Red

Rich Red / Elizabeth Blue

Schwarz Braun / Murano Black