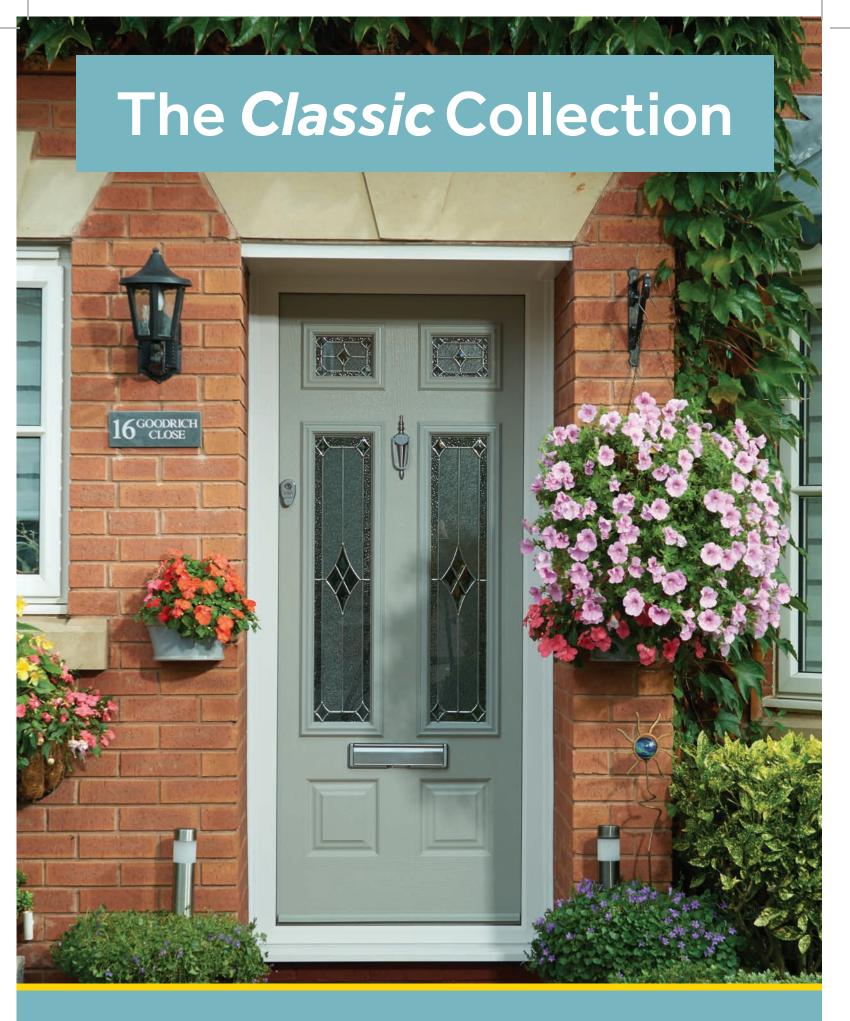

# The Classic Collection

Designs inspired by the Georgian and Victorian eras. If you're looking to add some classic character to your home, this collection is your range of choice. Our realistic woodgrain effect skins mean your new Endurance Door will look just like natural timber whilst being solid, secure and virtually maintenance free.

Our range of Classic door designs look fabulous when combined with some of our more intricate triple glazed glass designs. Combining detailed leaded shapes, bevels and varying textures, our triple glazed designs are a modern take on traditional glazing methods. Offering you the best in style whilst also being thermally efficient and secure.