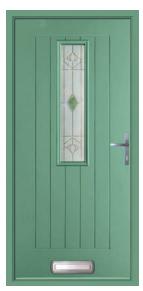

# Hope

Create a sense of grandeur to your home by combining the Hope doorstyle with the leaded glass design Opus.

Duck Egg / Satin

Rich Red / Elizabeth Blue

Elephant Grey / Spring

Turquoise Pastel / Sarah