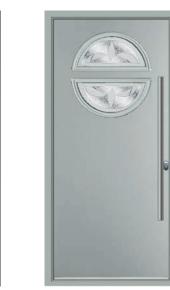

# Olympus

Typically ordered as a back door. The Olypus design's generously sized glazing area will ensure your home is filled with natural light.

**Anthracite Grey / Adina** 

**Duck Egg / Brilliance** 

**Elephant Grey / Harmony** 