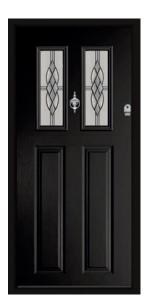

# The Classic Collection

Designs inspired by the Georgian and Victorian eras. If you're looking to add some classic character to your home, this collection is your range of choice. Our realistic woodgrain effect skins mean your new Endurance Door will look just like natural timber whilst being solid, secure and virtually maintenance free.

### **Ben Nevis**

Inspired by the architectural approach of the Georgian age, the Ben Nevis offers total privacy and security for you and your family.

Duck Egg

Golden Oak

Pebble

**Racing Green** 

**Anthracite Grey** 