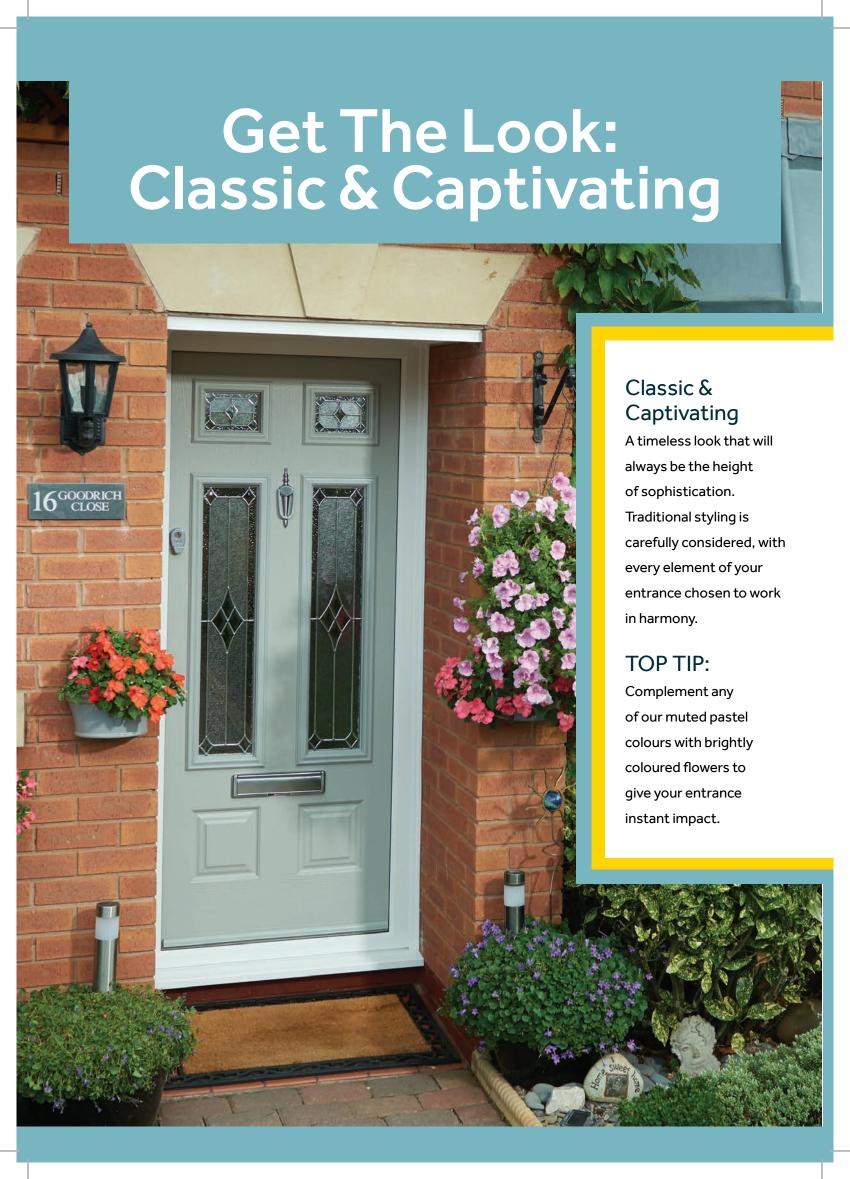

### Going Grey Never Looked So Good

Give your entrance a contemporary edge by opting for a Pearl Grey finish. The pastel tone of Pearl Grey will give your entrance a sophisticated and luxurious appeal.

### Let the Light In

One of our most popular glazing styles,
Riviera is a beautiful triple glazed design with a
combination of bevels, lead and textured glass.
Fill your hallway with natural light whilst still
maintaining your privacy with this
classic design.

### Complete The Look

Graphite accessories complement the pastel hue of the Pearl Grey door colour.

The traditional Urn Knocker is a popular choice alongside any of our Classic Door Styles, whilst the Heritage Finger Pull really completes the Traditional Look.

### Who lives here?

Showcase your individual style by accessorizing your entrance. Simple styling of your entrance way can make the difference between having a nice door or creating a beautiful entrance to your home.