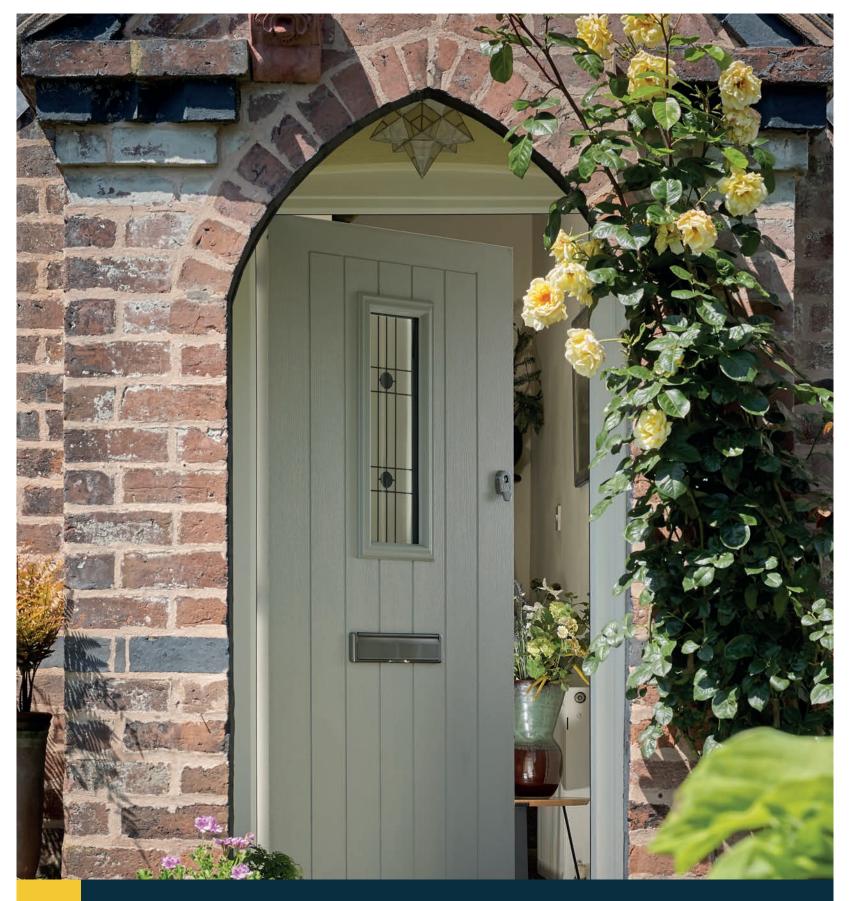

# Endurance Door.

Renowned for their strength and security, an Endurance Door means you'll enjoy peace of mind every time you turn your key.

The 48mm thick solid timber core of an Endurance Door is up to 10% thicker than other doors on the market, a difference you'll hear each time you close your door. Whilst other doors may click shut, the reassuring clunk of an Endurance Door lets you know that your home is both is safe and secure.

Each Endurance Door has a host of unique features that make it the most durable and hard-wearing door available. Designed to stand the test of time, your Endurance Door will require very little maintenance to keep it looking great for years to come.