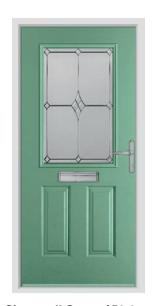

### Going Grey Never Looked So Good

Give your entrance a contemporary edge by opting for a Pearl Grey finish. The pastel tone of Pearl Grey will give your entrance a sophisticated and luxurious appeal.