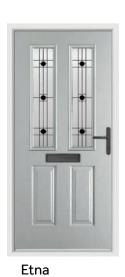

# **Etna**

The most popular door style from our entire range, the Etna is the quintessential classic door design. Almost our full range of glazing designs are available in this style.

**Anthracite Grey / Riviera** 

**Duck Egg / Opus** 

Pearl Grey / Comete

Raven Black / Fabian

**Elephant Grey / Spring** 

Rich Red / Clarence

Turquoise Pastel / Sarah

French Navy / Opus

Cream / Murano Blue