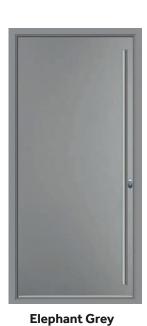

# McKinley

Solid, Secure and Stylish. The McKinley design offers a timeless appearance whilst delivering an unrivalled degree of privacy for your home.

**Duck Egg** 

Raven Black

**Elephant Grey** 

**Chartwell Green** 

# Mayon

Totally solid. The Mayon design is the cornerstone of our Urban collection and one of our most popular designs.

**Anthracite Grey** 

Mayon

Duck Egg

**Elephant Grey** 

**Schwarz Braun** 

**Anthracite Grey / Satin** 

**Elephant Grey / Satin** 

Mahogany / Satin