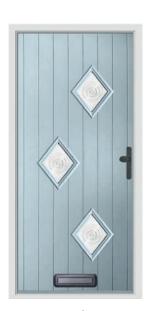

### **Eldon**

Fill your hallway with natural light, thanks to the generous diamond glazing of this design. Opt for Bullion or Satin glass to maintain your privacy.

Anthracite Grey / Clear

**Elephant Grey / Bullion** 