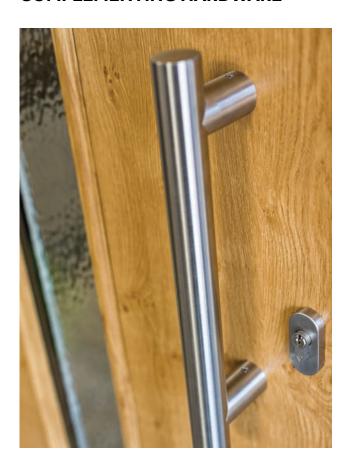

#### **Urban Steel**

Continue the simple styling of your entrance with a Stainless-Steel Pull Handle. Available in a variety of lengths, opt to make a style statement with a long pull handle or choose functional and understated with a smaller size.

#### STAINLESS STEEL PULL HANDLES

Stainless steel pull handles can add the perfect finishing touch to your modern Endurance Door.

Available in 4 different sizes and supplied with a matching internal pull knob and escutcheon, they are a great choice for style-conscious homeowners.

There's also an offset pull handle available – please contact your installer for more details.

Pull Knob

Escutcheon