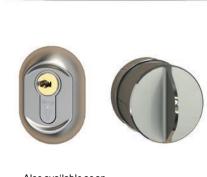

### Locking Cylinder

Our standard locking cylinder is anti-pick, drill and bump with a sacrifical cut included with our High Security Upgrade

# FEDERAL UCF Cylinder ★★★

At Endurance Doors, we believe everyone has the right to feel safe and secure in their own home.

That's why our doors can be upgraded with the Federal UCF Locking Cylinder from Brisant, one of the most secure locking cylinders in the UK.

The clever locking system of the Federal UCF knows when it's being attacked, with a hidden locking mechanism that automatically engages to stop would-be burglars in their tracks.

Lock snapping has become the preferred entry method for UK criminals and the Federal UCF Locking Cylinder has another trick up its sleeve to keep burglars at bay. A sacrificial cut is used so that when the burglar grabs the end of the cylinder, just the tip snaps off, leaving more metal in front of the central locking mechanism as protection.