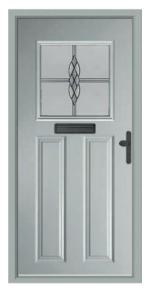

# Eiger

If you're looking for a door that will bring a feeling of regency to your home, the Eiger and Eiger Georgian offer a distinguished appearance.

**Anthracite Grey / Brilliance** 

Chartwell Green / Riviera

French Navy / Sarah

Pearl Grey / Spring

Racing Green / Virtue

Schwarz Braun / Georgian

**Chartwell Green / Spring** 

**Duck Egg / Diamonte** 

**Elephant Grey / Riviera** 