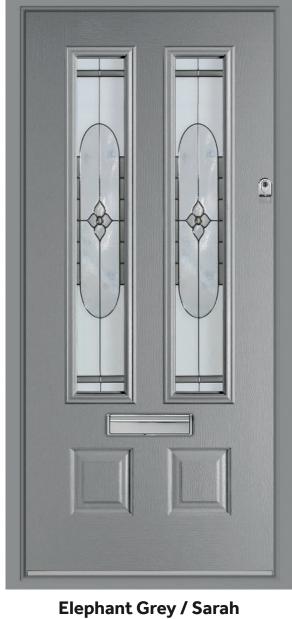

rdered as a back door. The Olypus design's generously sized glazing area will ensure your home is filled with natural light.



**Anthracite Grey / Adina** 



**Duck Egg / Brilliance** 



**Elephant Grey / Harmony** 



Irish Oak / Graphite



French Navy / Diamonte



Pearl Grey / Opal



Walnut / Elegance

**Anthracite Grey** 



Irish Oak



**Pearl Grey** 

### **Pentland**

The Georgian glazing bars of the Pentland style give this design a truly sophisticated appearance.



**Chartwell Green** 



Pebble



French Navy



**Schwarz Braun** 

# Scafell

Combine this style with any of our triple glazed glass designs to add a sense of drama to your home, without compromising on privacy.



**Anthracite Grey / Graphite** 



**Chartwell Green / Kerner** 



**Pearl Grey / Riviera** 







Schwarz Braun / Fabian



Walnut / Comete

**Duck Egg / Riviera** 

Racing Green / Spring



Raven Black / Fabian

# Skiddaw

The glazing of the Skiddaw design lets in a generous amount of natural light, whilst still looking fabulously traditional.



**Elephant Grey / Clarence** 



Rich Red / Georgian



French Navy / Diamonte



Schwarz Braun / Virtue

# **Snowdon**

Equally at home as a front or back door, the Snowdon design is one of our most popular. Choose Georgian bars to add a little rural charm to this classic design.



Anthracite Grey / Georgian



**Chartwell Green / Riviera** 



**Elephant Grey / Comete** 



French Navy / Spring





Racing Green / Georgian



**Duck Egg / Clarence** 

**Anthracite Grey / Fabian** 

French Navy / Diamonte



Rich Red / Clarence

# **Tat