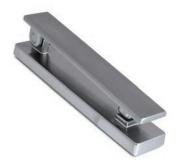

#### STAINLESS STEEL PULL HANDLES

Stainless steel pull handles can add the perfect finishing touch to your modern Endurance Door.

Available in 4 different sizes and supplied with a matching internal pull knob and escutcheon, they are a great choice for style-conscious homeowners.

There's also an offset pull handle available – please contact your installer for more details.

Pull Knob

Escutcheon