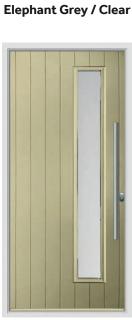

French Navy / Sarah

Pearl Grey / Spring

Racing Green / Virtue

Schwarz Braun / Georgian

**Chartwell Green / Spring** 

**Duck Egg / Diamonte** 

**Elephant Grey / Riviera** 

**Duck Egg / Opus** 

Pearl Grey / Comete

Raven Black / Fabian

**Elephant Grey / Spring** 

Rich Red / Clarence

Turquoise Pastel / Sarah

French Navy / Opus

Cream / Murano Blue

# Hope

Create a sense of grandeur to your home by combining the Hope doorstyle with the leaded glass design Opus.

Duck Egg / Satin

Rich Red / Elizabeth Blue

Elephant Grey / Spring

Turquoise Pastel / Sarah

# Olympus

Typically ordered as a back door. The Olypus design's generously sized glazing area will ensure your home is filled with natural light.

**Anthracite Grey / Adina** 

**Duck Egg / Brilliance** 

**Elephant Grey / Harmony** 

**Elephant Grey / Comete** 

French Navy / Spring

Racing Green / Georgian

**Duck Egg / Clarence** 

**Anthracite Grey / Fabian** 

French Navy / Diamonte

Rich Red / Clarence

# Walton

Classic in appearance whilst offering a high level of privacy, the Walton is the ideal choice for style conscious homeowners who live in urban areas.

Duck Egg / Elegance

**Elephant Grey / Comete** 

**Chartwell Green / Opus** 

Duck Egg / Graphite

Irish Oak / Riviera

Walnut / Clarence

Pearl Grey / Spring

Cream / Comete

**Chartwell Green / Spring** 

**Elephant Grey / Comete** 