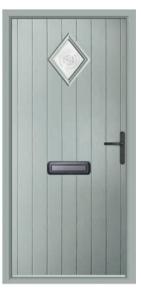

### Cleeve

The diamond glazing of the Cleeve will really make your entrance pop. Choose Bullion glass to maintain your privacy whilst still letting in lots of light.

Chartwell Green / Bullion

Duck Egg / Bullion

Irish Oak / Satin

Pearl Grey / Bullion

**Elephant Grey / Satin** 

Pebble / Bullion

**Turquoise Pastel / Bullion** 

**Elephant Grey / Iris** 

Chartwell Green / Gracia Green

Golden Oak / Sarah