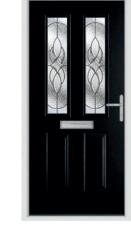

# The Classic Collection

Designs inspired by the Georgian and Victorian eras. If you're looking to add some classic character to your home, this collection is your range of choice. Our realistic woodgrain effect skins mean your new Endurance Door will look just like natural timber whilst being solid, secure and virtually maintenance free.

# **Etna**

The most popular door style from our entire range, the Etna is the quintessential classic door design. Almost our full range of glazing designs are available in this style.

**Anthracite Grey / Riviera** 