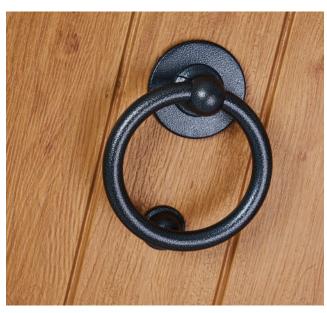

#### **KNOCKERS**

**Urn Knocker** 

Spy Urn Knocker

Slimline Urn Knocker

Spy Slimline Urn Knocker

When selecting items of hardware from different ranges, please be aware that there may be slight variations in colour and finish.

#### **BULLRING KNOCKER**

The Heritage bullring knocker is the final finishing touch to an elegant front door, and has the feel of durability and quality.

Antique Black hardware can differ between items in terms of its finish due to the handcrafted nature of the product.