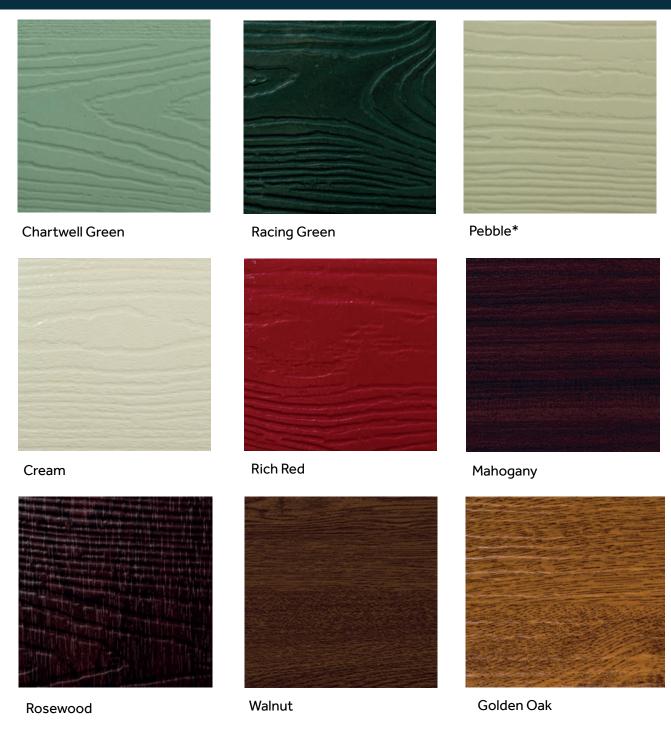

# Your Choice, Your Colour

Endurance Doors are available in your choice of 19 different colours, with the option to choose an alternative colour for the exterior and interior of your door. Most of our customers choose a white internal finish, but with so many different colours available the choice is yours.

We're also able offer perfectly matching door frames for most of our door colours too.

\*Not available as a matching coloured frame. For doors of this colour we recommend a white or cream frame.

**Anthracite Grey** 