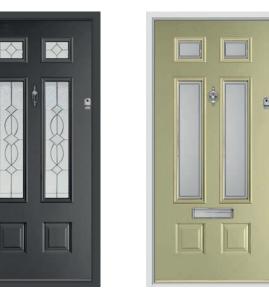

# Eiger

If you're looking for a door that will bring a feeling of regency to your home, the Eiger and Eiger Georgian offer a distinguished appearance.

**Anthracite Grey / Brilliance** 

Chartwell Green / Riviera

French Navy / Sarah

Pearl Grey / Spring

Racing Green / Virtue

Schwarz Braun / Georgian

**Chartwell Green / Spring** 

**Duck Egg / Diamonte** 

**Elephant Grey / Riviera** 