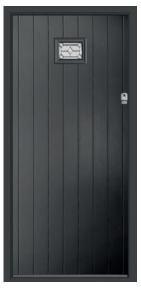

# The Country Collection

Our Country Collection features a range of traditional shiplap styles that look fantastic in earthy tones such as Pebble or any of our woodgrain finishes. These designs are ideal for bringing a charming, heritage feel to your home.

### **Brecon**

Inspired by the timber doors often found on quaint cottages, the Brecon offers privacy and a cosy feeling for the inside of your home.

French Navy

**Elephant Grey** 

Irish Oak

**Pebble** 

**Duck Egg** 