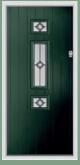

### Gibson

The offset diamond glazing gives the Gibson style a distinctive and eye catching appearance.

Chartwell Green / Satin

Golden Oak / Bullion

Duck Egg / Bullion

Irish Oak / Bullion

**Rich Red / Bullion** 