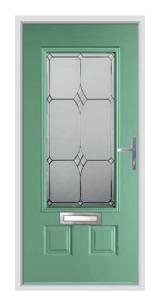

### **Pentland**

The Georgian glazing bars of the Pentland style give this design a truly sophisticated appearance.

**Chartwell Green** 

Pebble

French Navy

**Schwarz Braun** 