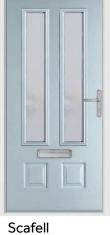

# Scafell

Combine this style with any of our triple glazed glass designs to add a sense of drama to your home, without compromising on privacy.

**Anthracite Grey / Graphite** 

**Chartwell Green / Kerner** 