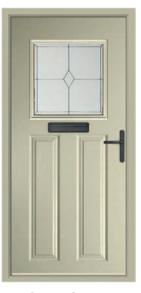

# Your Choice, Your Colour

Endurance Doors are available in your choice of 19 different colours, with the option to choose an alternative colour for the exterior and interior of your door. Most of our customers choose a white internal finish, but with so many different colours available the choice is yours.

We're also able offer perfectly matching door frames for most of our door colours too.

\*Not available as a matching coloured frame. For doors of this colour we recommend a white or cream frame.

**Anthracite Grey** 