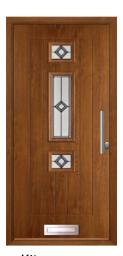

### Rushmore

A popular choice for back doors, or front doors in private locations. The Rushmore can be also ordered as a stable door and with Georgian glazing bars.

Anthracite Grey / Georgian

**Chartwell Green / Harmony** 

Duck Egg / Georgian

**Pearl Grey / Deco** 

Racing Green / Riviera

Turquoise Pastel / Sarah

**Anthracite Grey / Comete** 