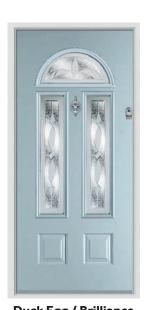

# Cheviot

Fill your hallway with natural light and add instant kerb appeal to your home with the Cheviot design.

Cream / Spring

Rosewood / Fabian

Duck Egg / Brilliance

Schwarz Braun / Harmony