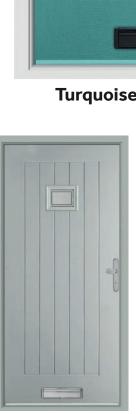

# Your Choice, Your Colour

Endurance Doors are available in your choice of 19 different colours, with the option to choose an alternative colour for the exterior and interior of your door. Most of our customers choose a white internal finish, but with so many different colours available the choice is yours.

We're also able offer perfectly matching door frames for most of our door colours too.

\*Not available as a matching coloured frame. For doors of this colour we recommend a white or cream frame.

**Anthracite Grey** 

French Navy

**Pearl Grey** 

Schwarz Braun

Duck Egg\*

**Elephant Grey** 

Raven Black

Turquoise Pastel\*

Irish Oak