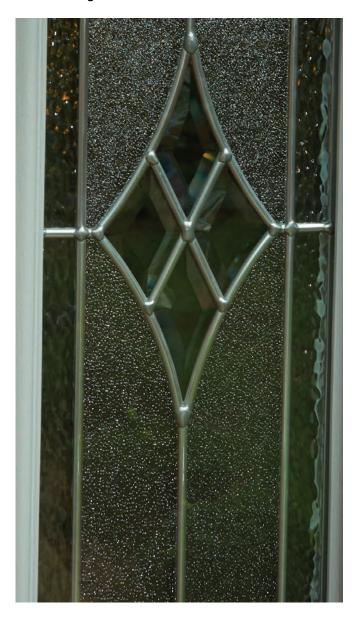

### Let the Light In

One of our most popular glazing styles,
Riviera is a beautiful triple glazed design with a
combination of bevels, lead and textured glass.
Fill your hallway with natural light whilst still
maintaining your privacy with this
classic design.