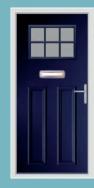

## Alto

One of our most popular designs. The Alto looks truly stunning in any of our Grey or Black colour options. Combine with a pull bar handle to really complete the Urban look.

Anthracite Grey / Iris