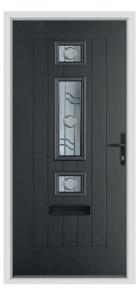

# McKinley

Solid, Secure and Stylish. The McKinley design offers a timeless appearance whilst delivering an unrivalled degree of privacy for your home.

**Duck Egg** 

Raven Black

**Elephant Grey** 

**Chartwell Green** 