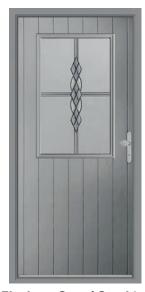

### Rushmore

A popular choice for back doors, or front doors in private locations. The Rushmore can be also ordered as a stable door and with Georgian glazing bars.

Anthracite Grey / Georgian

**Chartwell Green / Harmony** 

Duck Egg / Georgian

**Pearl Grey / Deco** 

Racing Green / Riviera

Turquoise Pastel / Sarah

**Anthracite Grey / Comete** 