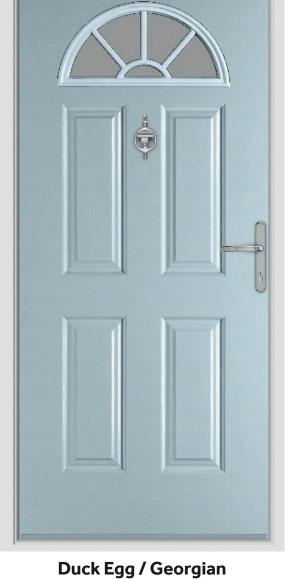

Duck Egg / Georgian

**Pearl Grey / Deco** 

Racing Green / Riviera

Turquoise Pastel / Sarah

**Anthracite Grey / Comete** 