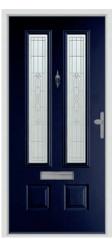

# Your Choice, Your Colour

Endurance Doors are available in your choice of 19 different colours, with the option to choose an alternative colour for the exterior and interior of your door. Most of our customers choose a white internal finish, but with so many different colours available the choice is yours.

We're also able offer perfectly matching door frames for most of our door colours too.

\*Not available as a matching coloured frame. For doors of this colour we recommend a white or cream frame.

**Anthracite Grey** 

French Navy

**Pearl Grey** 

Schwarz Braun

Duck Egg\*

**Elephant Grey** 

Raven Black

Turquoise Pastel\*

Irish Oak