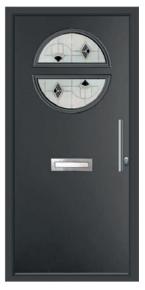

# **Etna**

The most popular door style from our entire range, the Etna is the quintessential classic door design. Almost our full range of glazing designs are available in this style.

**Anthracite Grey / Riviera** 