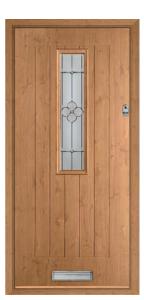

# The Classic Collection

Designs inspired by the Georgian and Victorian eras. If you're looking to add some classic character to your home, this collection is your range of choice. Our realistic woodgrain effect skins mean your new Endurance Door will look just like natural timber whilst being solid, secure and virtually maintenance free.

### **Ben Nevis**

Inspired by the architectural approach of the Georgian age, the Ben Nevis offers total privacy and security for you and your family.

Duck Egg

Golden Oak

Pebble

**Racing Green** 

**Anthracite Grey** 