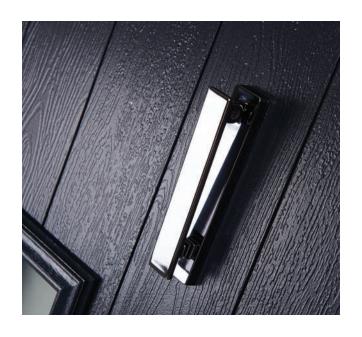

#### **Urban Steel**

Continue the simple styling of your entrance with a Stainless-Steel Pull Handle. Available in a variety of lengths, opt to make a style statement with a long pull handle or choose functional and understated with a smaller size.

#### STAINLESS STEEL PULL HANDLES

Stainless steel pull handles can add the perfect finishing touch to your modern Endurance Door.

Available in 4 different sizes and supplied with a matching internal pull knob and escutcheon, they are a great choice for style-conscious homeowners.