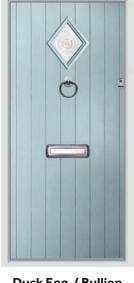

### Cleeve

The diamond glazing of the Cleeve will really make your entrance pop. Choose Bullion glass to maintain your privacy whilst still letting in lots of light.

Chartwell Green / Bullion

Duck Egg / Bullion

Irish Oak / Satin

Pearl Grey / Bullion

**Elephant Grey / Satin** 

Pebble / Bullion

**Turquoise Pastel / Bullion** 

**Elephant Grey / Iris** 

Chartwell Green / Gracia Green

Golden Oak / Sarah