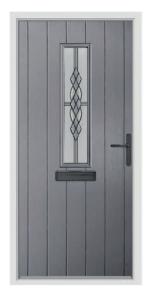

ion** 



French Navy / Bullion



**Duck Egg / Bullion** 



Walnut / Clear



Rich Red / Bullion

Golden Oak / Fabian



**Anthracite Grey / Opal** 



Irish Oak / Clarence

### Kit

One of the more contemporary styles from the Country Collection. The Kit can be styled to look equally at home on a rural or more modern property.



**Chartwell Green / Riviera** 



**Pearl Grey / Virtue** 



**Duck Egg / Spring** 



Schwarz Braun / Harmony

## **Knott**

Complete the charming rural appearance of your home with the Knott. Bull ring knockers look fabulous on this solid and secure design.



**Anthracite Grey / Riviera** 



Chartwell Green / Spring



Duck Egg / Sarah

French Navy / Diamonte



Cream / Harmony



Irish Oak / Bullion



Racing Green / Opus

**Chartwell Green / Harmony** 



**Elephant Grey / Graphite** 



Golden Oak / Comete

# Lingmoor

Combining an authentic timber appearance and a generous glazed area, the Lingmoor will allow natural light to fill your home.



Cream / Katrina



Irish Oak / Spring



Duck Egg / Sarah



Walnut / Linear

## Malvern

Chartwell Green and Duck Egg are popular choices for the Malvern style. Choose a complementing letter plate and lever pad handle to complete the look.



Chartwell Green / Spring



Duck Egg / Harmony



**Elephant Grey / Sarah** 



Irish Oak / Virtue



Golden Oak / Riviera



Pebble / Fabian



Racing Green / Clarence

**Anthracite Grey** 

**Duck Egg** 



Golden Oak

### Mardale

For the authentic shiplap timber look, opt for the Mardale. This solid design will keep your home safe and secure and feeling