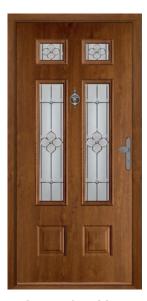

# Cheviot

Fill your hallway with natural light and add instant kerb appeal to your home with the Cheviot design.

Cream / Spring

Rosewood / Fabian

Duck Egg / Brilliance

Schwarz Braun / Harmony