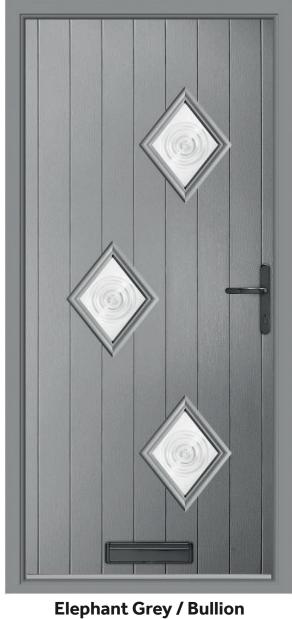

### **Eldon**

Fill your hallway with natural light, thanks to the generous diamond glazing of this design. Opt for Bullion or Satin glass to maintain your privacy.

Anthracite Grey / Clear

**Elephant Grey / Bullion** 