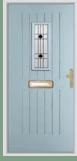

### Rushmore

A popular choice for back doors, or front doors in private locations. The Rushmore can be also ordered as a stable door and with Georgian glazing bars.

Anthracite Grey / Georgian

**Chartwell Green / Harmony** 