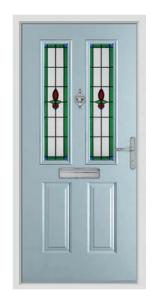

# Cheviot

Fill your hallway with natural light and add instant kerb appeal to your home with the Cheviot design.

Cream / Spring

Rosewood / Fabian

Duck Egg / Brilliance

Schwarz Braun / Harmony