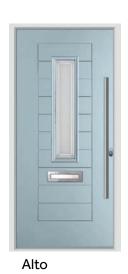

**Alto** pg.66

**Antero** pg.67

**Bleaklow** pg.68

Calva pg.69

**Fuji** pg.70

**Grasmoor** pg.71

**Ketu** pg.72

**Kuppe** pg.73

## Alto

One of our most popular designs. The Alto looks truly stunning in any of our Grey or Black colour options. Combine with a pull bar handle to really complete the Urban look.

Anthracite Grey / Iris