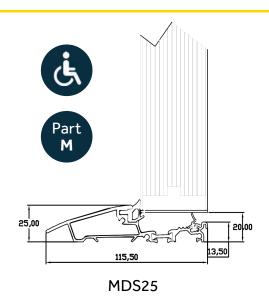

#### **Threshold Options**

We offer a threshold to suit every homeowner. The MDS25 and Macclex Aluminium Thresholds are both Part M Compliant and meet the latest regulations for Building Regulations for Easy Access.