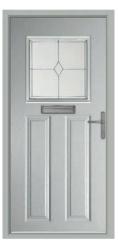

# Cheviot

Fill your hallway with natural light and add instant kerb appeal to your home with the Cheviot design.

Cream / Spring

Rosewood / Fabian

Duck Egg / Brilliance

Schwarz Braun / Harmony