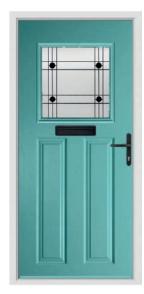

# Cheviot

Fill your hallway with natural light and add instant kerb appeal to your home with the Cheviot design.

Cream / Spring

Rosewood / Fabian

Duck Egg / Brilliance

Schwarz Braun / Harmony