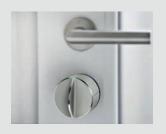

### **Locking Options**

Our range of Locking Mechanisms offer an exceptional degree of security, meaning you can relax knowing your home is protected by some of the most tried and tested locking technology available.

### Trulock+

A modern-day locking system with two tensile steel hooks and a centrally located deadbolt.

Ideally suited to doors with Lever/ Lever or Lever/Pad handles. Lift the handle to engage the locking mechanism and lock with a key.

### **AV2 Automatic Lock**

This locking mechanism automatically locks once the door is slammed shut, with firing pins engaging the two tensile steel hooks. The deadbolt is then activated by turning the key.