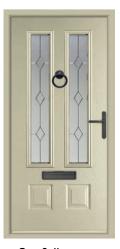

# **Etna**

The most popular door style from our entire range, the Etna is the quintessential classic door design. Almost our full range of glazing designs are available in this style.

**Anthracite Grey / Riviera** 