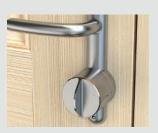

### Locking Cylinder

Our standard locking cylinder is anti-pick, drill and bump with a sacrifical cut included with our High Security Upgrade

# High Security Multi-point Locking System

Our locking systems are tested to Secured By Design specified PAS 24 Security Standards

# FEDERAL UCF Cylinder ★★★

At Endurance Doors, we believe everyone has the right to feel safe and secure in their own home.

That's why our doors can be upgraded with the Federal UCF Locking Cylinder from Brisant, one of the most secure locking cylinders in the UK.

The clever locking system of the Federal UCF knows when it's being attacked, with a hidden locking mechanism that automatically engages to stop would-be burglars in their tracks.

Lock snapping has become the preferred entry method for UK criminals and the Federal UCF Locking Cylinder has another trick up its sleeve to keep burglars at bay. A sacrificial cut is used so that when the burglar grabs the end of the cylinder, just the tip snaps off, leaving more metal in front of the central locking mechanism as protection.

Having been tested to Sold Secure 'Diamond Grade' standards, the Federal UCF Locking Cylinder has achieved a level of security that far surpasses other locking cylinders on the market.