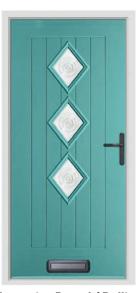

### Cleeve

The diamond glazing of the Cleeve will really make your entrance pop. Choose Bullion glass to maintain your privacy whilst still letting in lots of light.

Chartwell Green / Bullion

Duck Egg / Bullion