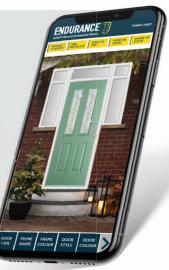

Use our innovative HomeView Door Designer to try our range of door styles, colours, glazing and hardware accessories on a photo of your own home.

endurancedoors.co.uk

### What is Your Colour?

You can try our entire range of door styles and colours on an actual image of your home on our HomeView Door designer. Head over to **endurancedoors.co.uk** to start experimenting now.

# Design the Door of your Dreams

Take the guess work out of creating your dream entrance with our innovative HomeView Door Designer.

Take a picture of your home and you'll be able to try our full range of different door designs, colours and glazing options to create a realistic vision of your finished entrance.

View our full range of door styles, colours, glazing and hardware accessories on our HomeView Door Designer

Visit endurancedoors.co.uk to find out more.