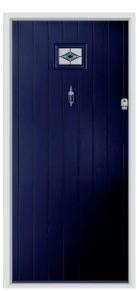

# Your Choice, Your Colour

Endurance Doors are available in your choice of 19 different colours, with the option to choose an alternative colour for the exterior and interior of your door. Most of our customers choose a white internal finish, but with so many different colours available the choice is yours.

French Navy

**Pearl Grey** 

Schwarz Braun

Duck Egg\*

**Elephant Grey** 

Raven Black

Turquoise Pastel\*

Irish Oak