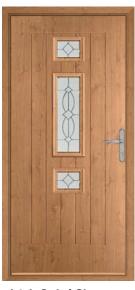

# The Classic Collection

Designs inspired by the Georgian and Victorian eras. If you're looking to add some classic character to your home, this collection is your range of choice. Our realistic woodgrain effect skins mean your new Endurance Door will look just like natural timber whilst being solid, secure and virtually maintenance free.

### **Ben Nevis**

Inspired by the architectural approach of the Georgian age, the Ben Nevis offers total privacy and security for you and your family.

Duck Egg

Golden Oak

Pebble

**Racing Green** 

**Anthracite Grey** 