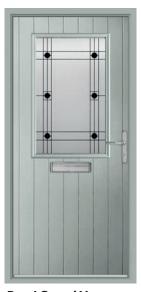

# The Country Collection

Our Country Collection features a range of traditional shiplap styles that look fantastic in earthy tones such as Pebble or any of our woodgrain finishes. These designs are ideal for bringing a charming, heritage feel to your home.

Abbot pg.40

Algas pg.41

Brecon pg.42

**Bredon** pg.43

Cleeve pg.44

**Coombe** pg.45

Eldon pg.46

Esk pg.47