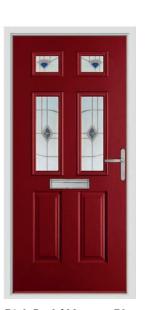

# The Country Collection

Our Country Collection features a range of traditional shiplap styles that look fantastic in earthy tones such as Pebble or any of our woodgrain finishes. These designs are ideal for bringing a charming, heritage feel to your home.

### **Abbott**

A contemporary twist on country style. The Abbott's shiplap detailing gives this style a real traditional, handmade appearance.

**Anthracite Grey / Fabian** 

**Duck Egg / Spring** 

Pearl Grey / Riviera