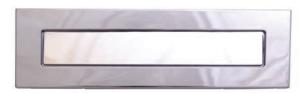

#### **LETTERPLATE**

This high security, fully weather sealed letterplate has an antisnap flap making it both stylish and secure.

Fully colour matched with the other items in the Classic range, it's the ideal finishing touch for an aesthetically pleasing door.

Choose this letterplate for Secured by Design accreditation (letterplate cowl supplied loose and not pictured).