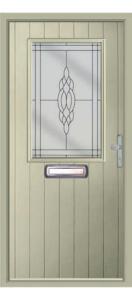

# Hope

Create a sense of grandeur to your home by combining the Hope doorstyle with the leaded glass design Opus.

Duck Egg / Satin

Rich Red / Elizabeth Blue

Elephant Grey / Spring

Turquoise Pastel / Sarah