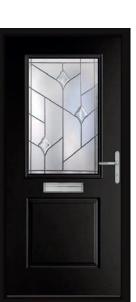

# **Etna**

The most popular door style from our entire range, the Etna is the quintessential classic door design. Almost our full range of glazing designs are available in this style.

**Anthracite Grey / Riviera** 

**Duck Egg / Opus** 

Pearl Grey / Comete

Raven Black / Fabian

**Elephant Grey / Spring** 

Rich Red / Clarence

Turquoise Pastel / Sarah

French Navy / Opus

Cream / Murano Blue

Raven Black / Murano Black