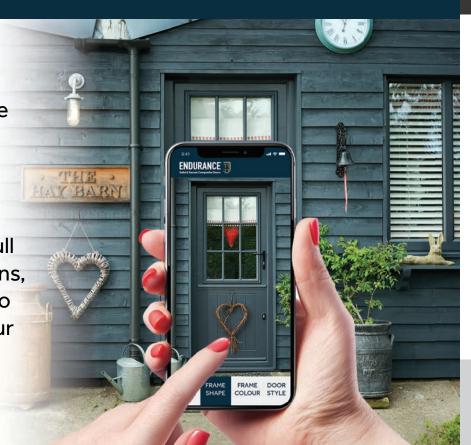

Use our innovative HomeView Door Designer to try our range of door styles, colours, glazing and hardware accessories on a photo of your own home.

endurancedoors.co.uk

### What is Your Colour?

You can try our entire range of door styles and colours on an actual image of your home on our HomeView Door designer. Head over to **endurancedoors.co.uk** to start experimenting now.

# Design the Door of your Dreams

Take the guess work out of creating your dream entrance with our innovative HomeView Door Designer.

Take a picture of your home and you'll be able to try our full range of different door designs, colours and glazing options to create a realistic vision of your finished entrance.