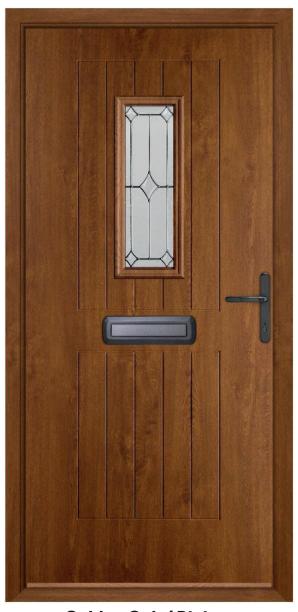

# **Etna**

The most popular door style from our entire range, the Etna is the quintessential classic door design. Almost our full range of glazing designs are available in this style.

**Anthracite Grey / Riviera** 

**Duck Egg / Opus** 

Pearl Grey / Comete

Raven Black / Fabian

**Elephant Grey / Spring** 

Rich Red / Clarence

Turquoise Pastel / Sarah

French Navy / Opus

Cream / Murano Blue