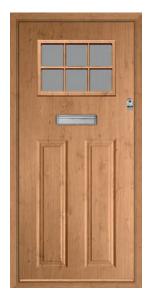

# Cheviot

Fill your hallway with natural light and add instant kerb appeal to your home with the Cheviot design.

Cream / Spring

Rosewood / Fabian

Duck Egg / Brilliance

Schwarz Braun / Harmony