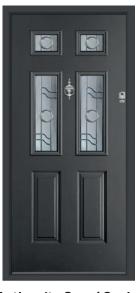

### The Urban Collection

Lift your home into the 21st century with a contemporary door design from our Urban Collection. These doors feature clean lines and minimalistic styling to create an entrance that is both sleek and sophisticated. Complete the look by opting for a stainless steel pull handle from our range of Hardware Accessories.

## Alto

One of our most popular designs. The Alto looks truly stunning in any of our Grey or Black colour options. Combine with a pull bar handle to really complete the Urban look.

Anthracite Grey / Iris