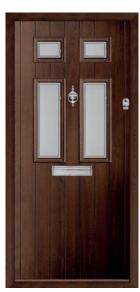

# The Country Collection

Our Country Collection features a range of traditional shiplap styles that look fantastic in earthy tones such as Pebble or any of our woodgrain finishes. These designs are ideal for bringing a charming, heritage feel to your home.

### **Abbott**

A contemporary twist on country style. The Abbott's shiplap detailing gives this style a real traditional, handmade appearance.

**Anthracite Grey / Fabian** 

**Duck Egg / Spring** 

Pearl Grey / Riviera