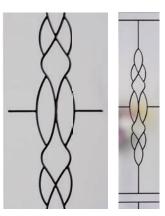

Our range of Classic door designs look fabulous when combined with some of our more intricate triple glazed glass designs. Combining detailed leaded shapes, bevels and varying textures, our triple glazed designs are a modern take on traditional glazing methods. Offering you the best in style whilst also being thermally efficient and secure.

### Let the Light In

One of our most popular glazing styles,
Riviera is a beautiful triple glazed design with a
combination of bevels, lead and textured glass.
Fill your hallway with natural light whilst still
maintaining your privacy with this
classic design.