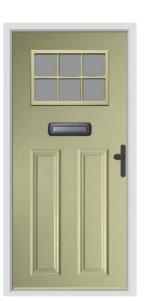

# Your Choice, Your Colour

Endurance Doors are available in your choice of 19 different colours, with the option to choose an alternative colour for the exterior and interior of your door. Most of our customers choose a white internal finish, but with so many different colours available the choice is yours.

We're also able offer perfectly matching door frames for most of our door colours too.

\*Not available as a matching coloured frame. For doors of this colour we recommend a white or cream frame.

**Anthracite Grey** 