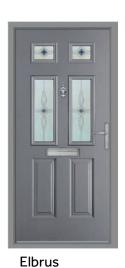

# **Elbrus**

The generous glazed area of the Elbrus design allows natural light to fill the entrance of your home.

Anthracite Grey / Opal

Rich Red / Murano Blue

Cream / Fabian

Schwarz Braun / Clarence