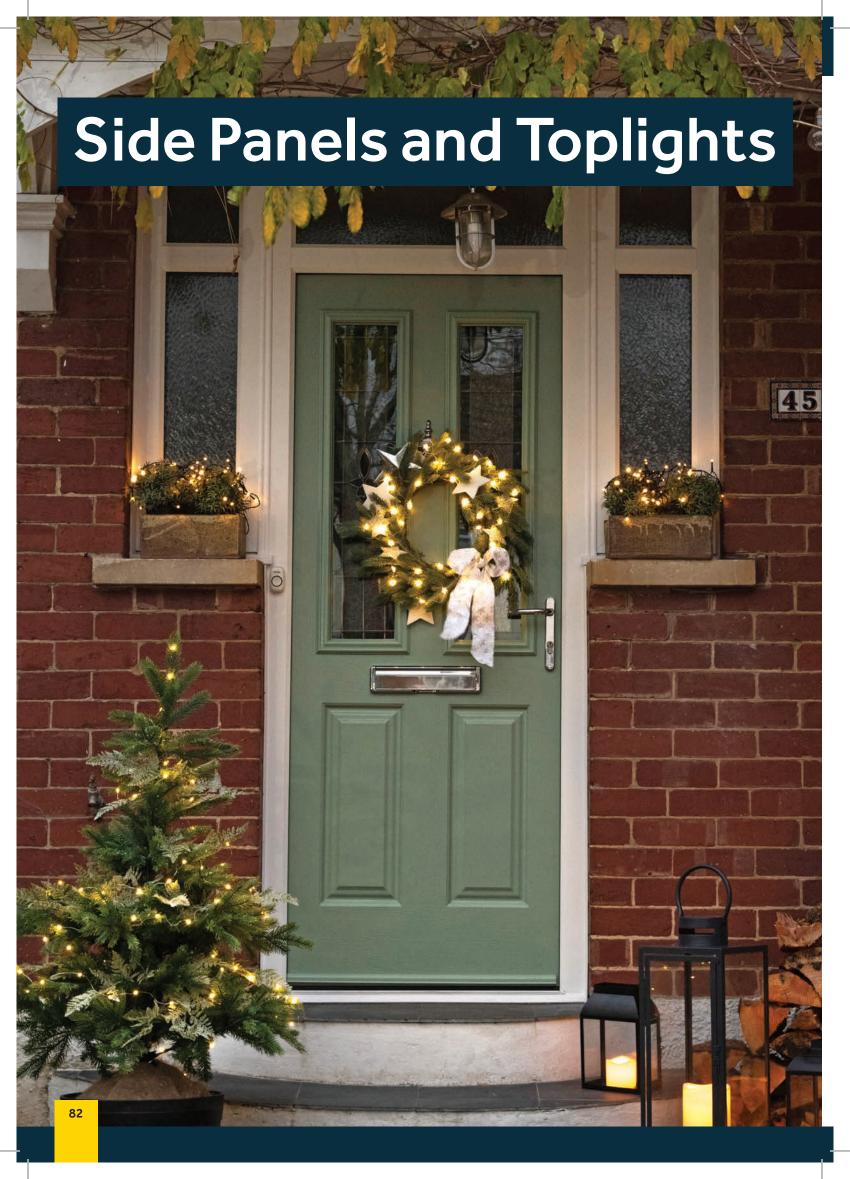

endurancedoors.co.uk

The Endurance stable door range is available for opening in doors only.

Create a sense of grandeur to your home with our range of stunning side panels, lights and toplights.

Opt to fill your home with natural light with a fully glazed side or toplight or complement your chosen Endurance door design with a perfectly matching side panel.

Our full range of side panels, lights and toplights are available to view on our HomeView Door Designer at endurancedoors.co.uk.