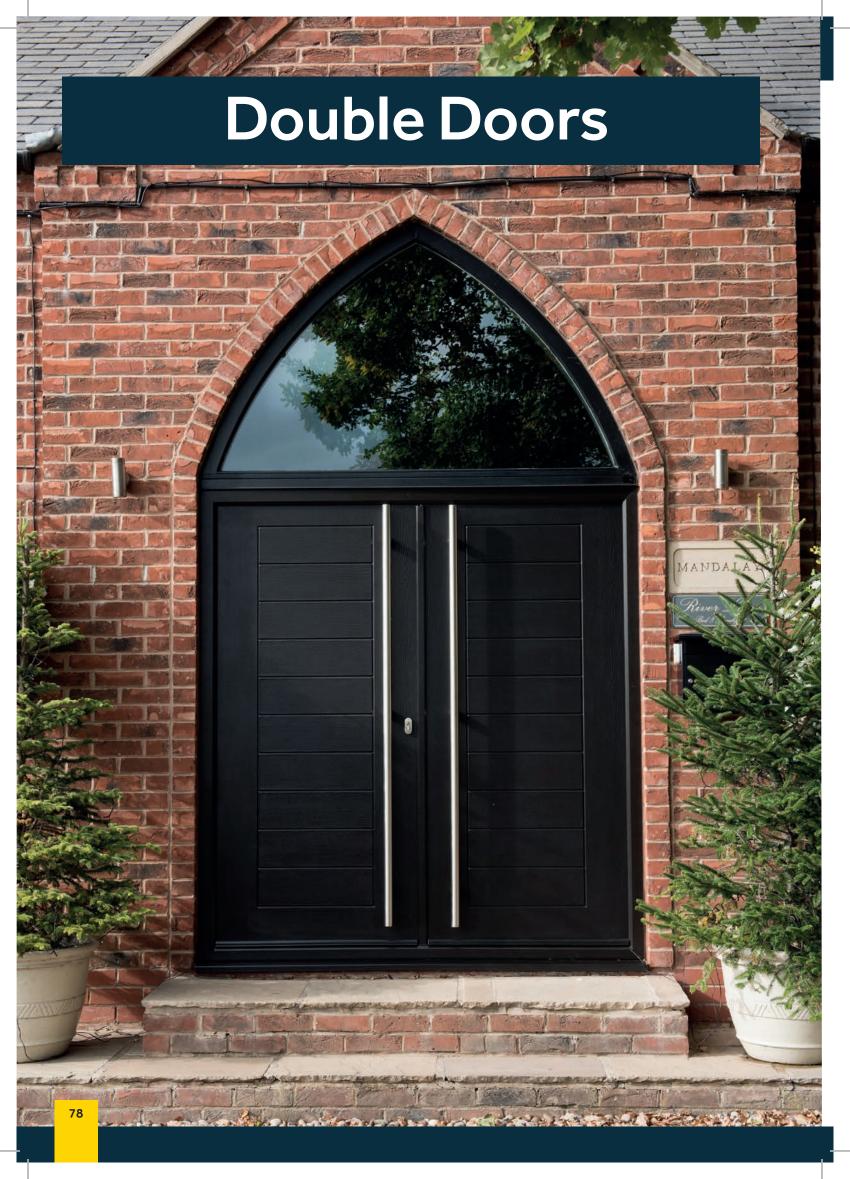

View our Urban Style Guide online. Scan this code with the camera on your Smartphone to get inspired now.

Give your entrance instant wow-factor with a set of solid and secure double doors from Endurance. Our double doors are available in an extensive range of styles and finishes, and to offer versatility an offset double door is available too.

Our full range of double door designs are available to view on our HomeView Door Designer at endurancedoors.co.uk

#### **Double Door Dimensions**

Minimum &
Maximum
Widths for
Double Doors

**Double Doors:** 1598mm min 1968mm max

Off Set Double Doors: 1252mm min 1512mm max