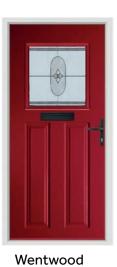

### Wentwood

Combine the Wentwood door style with any of our triple glazed glass designs to create a real style statement.

Cream / Fabian

Rich Red / Comete

**Turquoise Pastel / Harmony** 