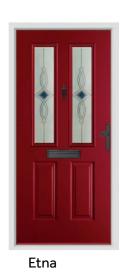

# **Etna**

The most popular door style from our entire range, the Etna is the quintessential classic door design. Almost our full range of glazing designs are available in this style.

**Anthracite Grey / Riviera** 

**Duck Egg / Opus** 

Pearl Grey / Comete

Raven Black / Fabian

**Elephant Grey / Spring** 

Rich Red / Clarence

Turquoise Pastel / Sarah

French Navy / Opus

Cream / Murano Blue

Raven Black / Murano Black