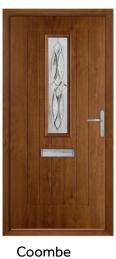

## Coombe

One of our most popular designs.

The centralised glazing of the
Coombe design is compatible with
almost our full glazing range.

Cream / Opus

Irish Oak / Spring

Duck Egg / Diamonte

Walnut / Fabian