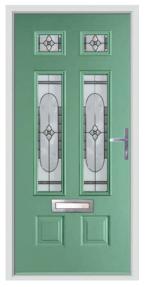

# Berwyn

Let in natural light whilst still maintaining your privacy. The glazed area of the Berwyn allows this style to offer your home the best of both worlds.

Duck Egg / Satin

French Navy / Elizabeth Red

Rich Red / Elizabeth Blue

Schwarz Braun / Murano Black