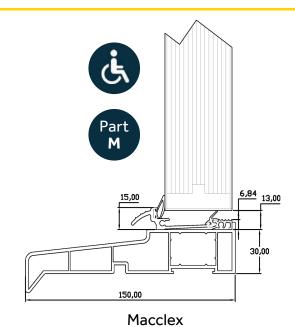

#### **Threshold Options**

We offer a threshold to suit every homeowner. The MDS25 and Macclex Aluminium Thresholds are both Part M Compliant and meet the latest regulations for Building Regulations for Easy Access.