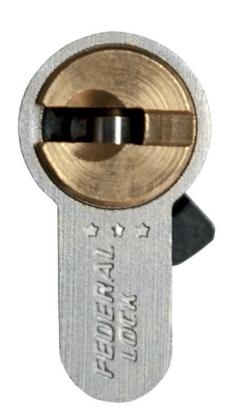

### **Secured By Design**

Secured By Design is the official UK Police initiative supporting the principles of 'designing out crime'. The Endurance Door design achieves this standard when combined with laminated glass and the 3 Star High Security Federal UCF locking cylinder.

### Locking Cylinder

Our standard locking cylinder is anti-pick, drill and bump with a sacrifical cut included with our High Security Upgrade

# FEDERAL UCF Cylinder ★★★

At Endurance Doors, we believe everyone has the right to feel safe and secure in their own home.

That's why our doors can be upgraded with the Federal UCF Locking Cylinder from Brisant, one of the most secure locking cylinders in the UK.

The clever locking system of the Federal UCF knows when it's being attacked, with a hidden locking mechanism that automatically engages to stop would-be burglars in their tracks.

Lock snapping has become the preferred entry method for UK criminals and the Federal UCF Locking Cylinder has another trick up its sleeve to keep burglars at bay. A sacrificial cut is used so that when the burglar grabs the end of the cylinder, just the tip snaps off, leaving more metal in front of the central locking mechanism as protection.