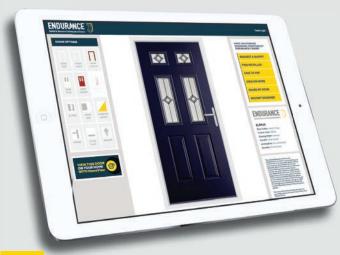

Use our innovative HomeView Door Designer to try our range of door styles, colours, glazing and hardware accessories on a photo of your own home.

endurancedoors.co.uk

### What is Your Colour?

You can try our entire range of door styles and colours on an actual image of your home on our HomeView Door designer. Head over to **endurancedoors.co.uk** to start experimenting now.

# Design the Door of your Dreams

Take the guess work out of creating your dream entrance with our innovative HomeView Door Designer.

Take a picture of your home and you'll be able to try our full range of different door designs, colours and glazing options to create a realistic vision of your finished entrance.