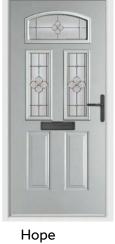

# Hope

Create a sense of grandeur to your home by combining the Hope doorstyle with the leaded glass design Opus.

Duck Egg / Satin

Rich Red / Elizabeth Blue

Elephant Grey / Spring

Turquoise Pastel / Sarah