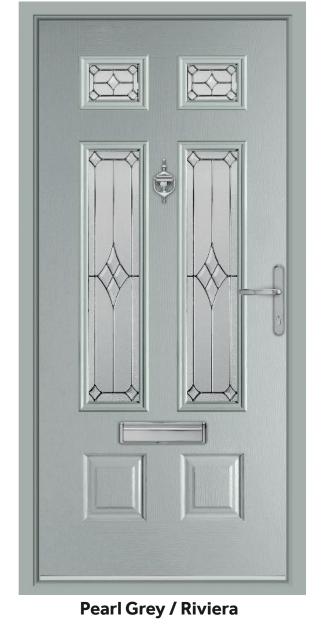

### Going Grey Never Looked So Good

Give your entrance a contemporary edge by opting for a Pearl Grey finish. The pastel tone of Pearl Grey will give your entrance a sophisticated and luxurious appeal.

### Let the Light In

One of our most popular glazing styles,
Riviera is a beautiful triple glazed design with a
combination of bevels, lead and textured glass.
Fill your hallway with natural light whilst still
maintaining your privacy with this
classic design.

### Complete The Look

Graphite accessories complement the pastel hue of the Pearl Grey door colour.

The traditional Urn Knocker is a popular choice alongside any of our Classic Door Styles, whilst the Heritage Finger Pull really completes the Traditional Look.