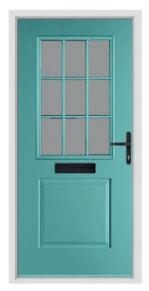

# Cheviot

Fill your hallway with natural light and add instant kerb appeal to your home with the Cheviot design.

Cream / Spring

Rosewood / Fabian

Duck Egg / Brilliance

Schwarz Braun / Harmony