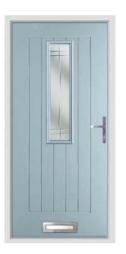

# The Classic Collection

Designs inspired by the Georgian and Victorian eras. If you're looking to add some classic character to your home, this collection is your range of choice. Our realistic woodgrain effect skins mean your new Endurance Door will look just like natural timber whilst being solid, secure and virtually maintenance free.

### **Ben Nevis**

Inspired by the architectural approach of the Georgian age, the Ben Nevis offers total privacy and security for you and your family.

Duck Egg

Golden Oak

Pebble

**Racing Green** 

**Anthracite Grey** 