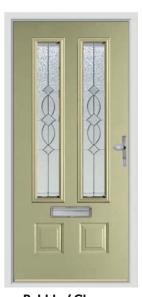

### **Bowmont**

A timeless classic. The Bowmont's large glazed areas lend this style to some of our more impressive and  $% \left( 1\right) =\left( 1\right) \left( 1\right)$ intricate glass designs.

Chartwell Green / Sarah

Golden Oak / Spring

**Anthracite Grey / Clarence** 

Pebble / Virtue

Rich Red / Comete

Schwarz Braun / Fabian

**Anthracite Grey / Virtue** 

Golden Oak / Graphite

Rich Red / Comete