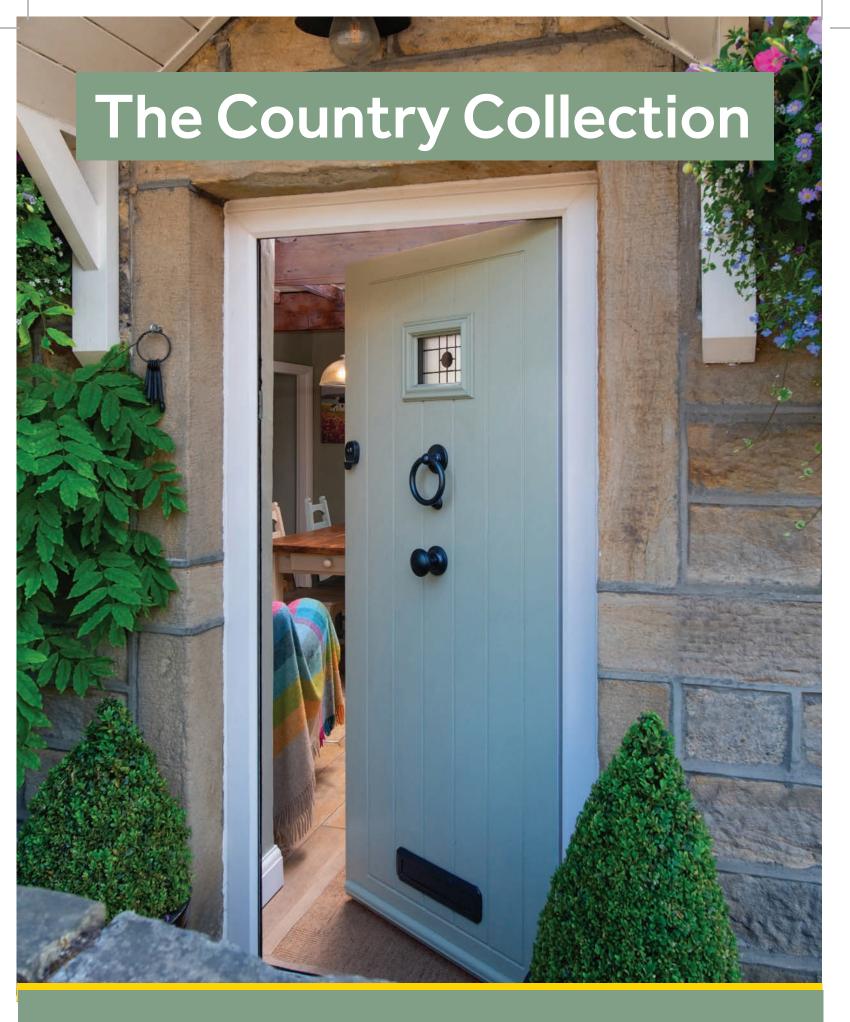

# The Country Collection

Our Country Collection features a range of traditional shiplap styles that look fantastic in earthy tones such as Pebble or any of our woodgrain finishes. These designs are ideal for bringing a charming, heritage feel to your home.