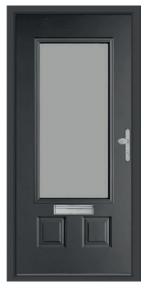

# Stanley

The modest glazed panel of the Stanley will let a little natural light into your home and allow you to see visitors before opening your door.

**Anthracite Grey / Harmony** 

Duck Egg / Riviera

**Elephant Grey / Clarence** 

Pearl Grey / Virtue

Cream / Opal

**Chartwell Green / Bullion** 

Golden Oak / Bullion

Irish Oak / Satin