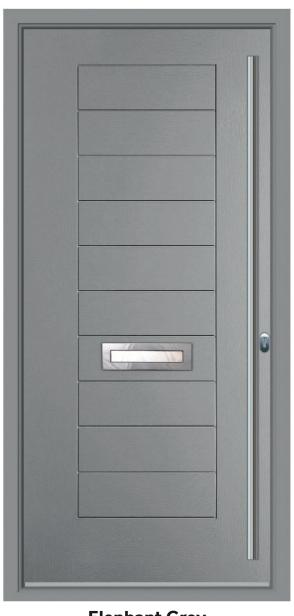

# McKinley

Solid, Secure and Stylish. The McKinley design offers a timeless appearance whilst delivering an unrivalled degree of privacy for your home.

**Duck Egg** 

Raven Black

**Elephant Grey** 

**Chartwell Green** 

French Navy

**Pearl Grey** 

Schwarz Braun

Duck Egg\*

**Elephant Grey** 

Raven Black

Turquoise Pastel\*

Irish Oak