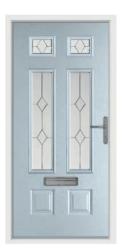

# Your Choice, Your Colour

Endurance Doors are available in your choice of 19 different colours, with the option to choose an alternative colour for the exterior and interior of your door. Most of our customers choose a white internal finish, but with so many different colours available the choice is yours.

We're also able offer perfectly matching door frames for most of our door colours too.

\*Not available as a matching coloured frame. For doors of this colour we recommend a white or cream frame.

**Anthracite Grey** 