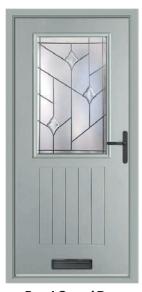

### Going Grey Never Looked So Good

Give your entrance a contemporary edge by opting for a Pearl Grey finish. The pastel tone of Pearl Grey will give your entrance a sophisticated and luxurious appeal.

### Let the Light In

One of our most popular glazing styles,
Riviera is a beautiful triple glazed design with a
combination of bevels, lead and textured glass.
Fill your hallway with natural light whilst still
maintaining your privacy with this
classic design.

### Complete The Look

Graphite accessories complement the pastel hue of the Pearl Grey door colour.

The traditional Urn Knocker is a popular choice alongside any of our Classic Door Styles, whilst the Heritage Finger Pull really completes the Traditional Look.