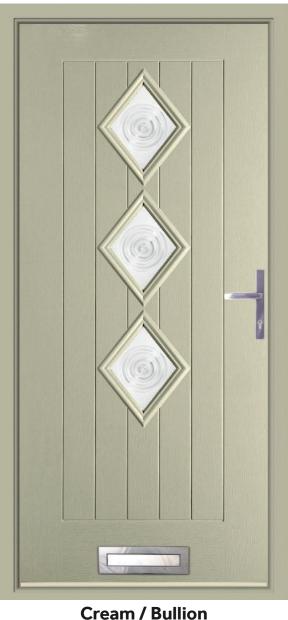

### Cleeve

The diamond glazing of the Cleeve will really make your entrance pop. Choose Bullion glass to maintain your privacy whilst still letting in lots of light.

Chartwell Green / Bullion

Duck Egg / Bullion