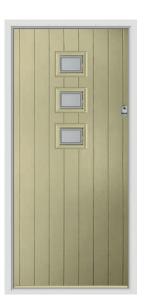

# The Country Collection

Our Country Collection features a range of traditional shiplap styles that look fantastic in earthy tones such as Pebble or any of our woodgrain finishes. These designs are ideal for bringing a charming, heritage feel to your home.

### **Abbott**

A contemporary twist on country style. The Abbott's shiplap detailing gives this style a real traditional, handmade appearance.

**Anthracite Grey / Fabian** 

**Duck Egg / Spring** 

Pearl Grey / Riviera