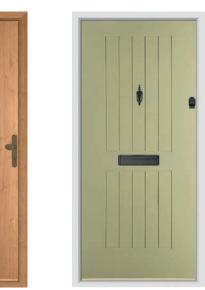

# McKinley

Solid, Secure and Stylish. The McKinley design offers a timeless appearance whilst delivering an unrivalled degree of privacy for your home.

**Duck Egg** 

Raven Black

**Elephant Grey** 

**Chartwell Green** 