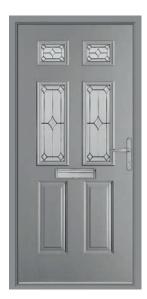

# The Classic Collection

Designs inspired by the Georgian and Victorian eras. If you're looking to add some classic character to your home, this collection is your range of choice. Our realistic woodgrain effect skins mean your new Endurance Door will look just like natural timber whilst being solid, secure and virtually maintenance free.

### **Ben Nevis**

Inspired by the architectural approach of the Georgian age, the Ben Nevis offers total privacy and security for you and your family.

Duck Egg

Golden Oak

Pebble

**Racing Green** 

**Anthracite Grey** 