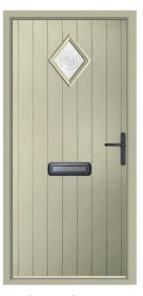

# McKinley

Solid, Secure and Stylish. The McKinley design offers a timeless appearance whilst delivering an unrivalled degree of privacy for your home.

**Duck Egg** 

Raven Black

**Elephant Grey** 

**Chartwell Green** 