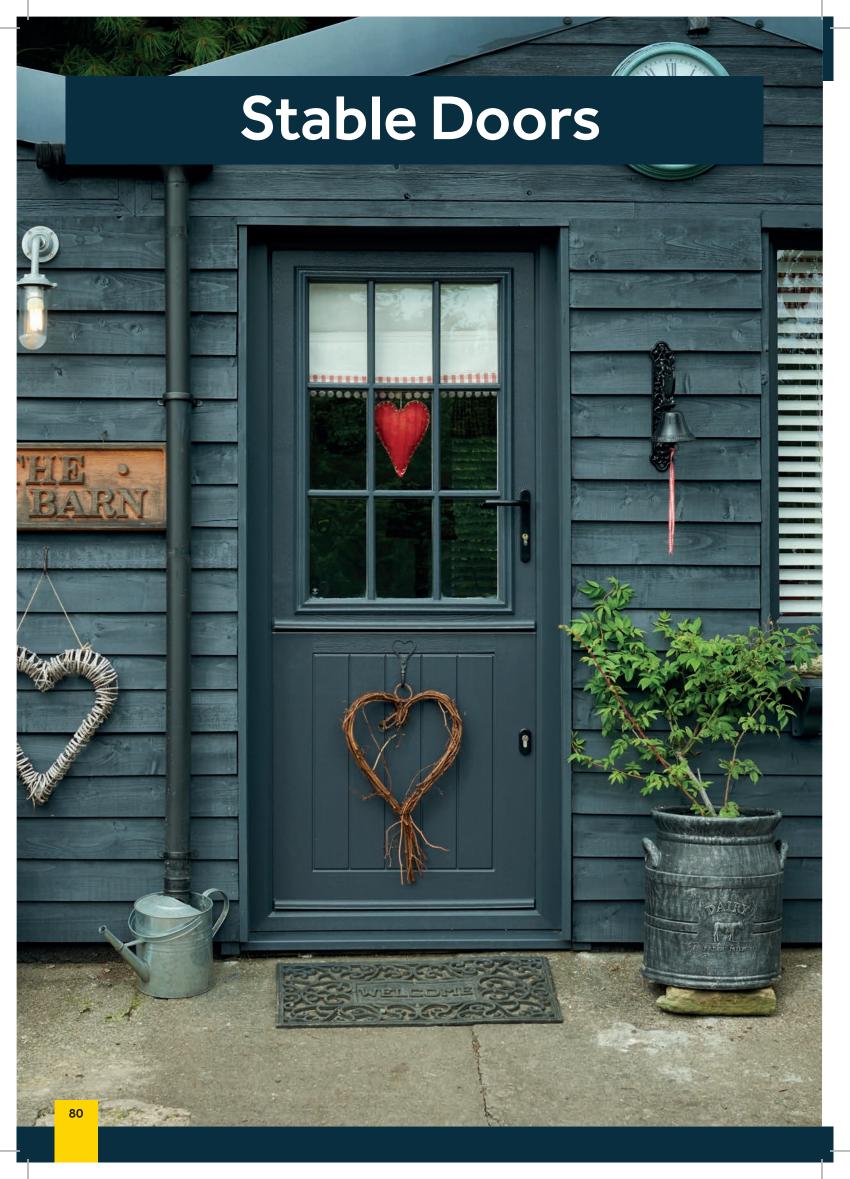

#### endurancedoors.co.uk

**Tyree** 

May

Alto

Open up the inside of your home with our range of stable door designs. Suitable as both a front and back door, our extensive range of styles and colours are the ideal way to add a personal touch to your home.

Endurance stable doors come with two completely separate locks, with a high strength centre gear box, a handle operated top lock and a key/thumb turn operated bottom lock. These locks come keyed alike, meaning both locks can be opened with a single key.

- The key operated bottom lock escutcheon is available in a variety of finishes.
- The internal centre locking bolt is available in gold and chrome finishes.

Mardale

**Rushmore** 

**Sanford** 

Our full range of Stable door designs are available to view on our HomeView Door Designer

endurancedoors.co.uk

The Endurance stable door range is available for opening in doors only.

Create a sense of grandeur to your home with our range of stunning side panels, lights and toplights.

Opt to fill your home with natural light with a fully glazed side or toplight or complement your chosen Endurance door design with a perfectly matching side panel.