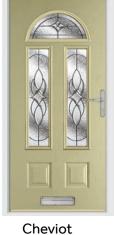

# Cheviot

Fill your hallway with natural light and add instant kerb appeal to your home with the Cheviot design.

Cream / Spring

Rosewood / Fabian

Duck Egg / Brilliance

Schwarz Braun / Harmony