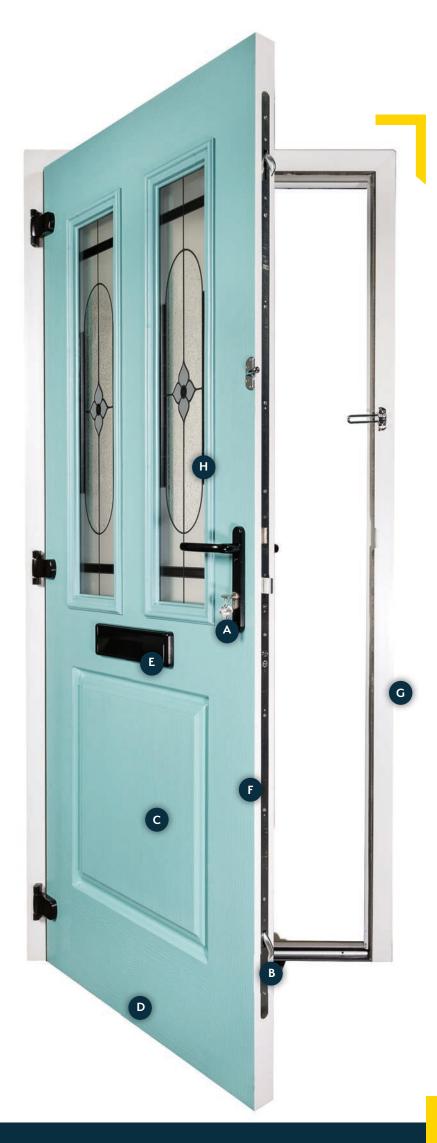

### **Solid Timber Core**

48mm thick cross laminated solid timber core makes the Endurance Door the most solid and secure on the market

### **Moisture Barrier Strip**

Our unique moisture barrier strip is concealed within the foot of the door - preventing the Endurance Door from warping or swelling

### Hard Wearing Door Skin

CoolSkin® technology used to produce our door skins offers a realistic woodgrain texture whilst protecting against delamination, cracking, bowing or warping

### **PVCu Door Frame**

Our door frames are strong, secure and energy efficient. They are even made from environmentally friendly recycled plastic

# Thermally Toughened Glazing

Our range of stylish decorative glazing has been thermally toughened, offering the best in security whilst also looking beautiful

### **Locking Options**

Our range of Locking Mechanisms offer an exceptional degree of security, meaning you can relax knowing your home is protected by some of the most tried and tested locking technology available.