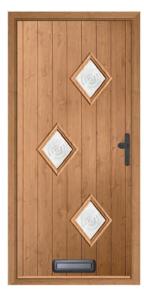

### **Eldon**

Fill your hallway with natural light, thanks to the generous diamond glazing of this design. Opt for Bullion or Satin glass to maintain your privacy.

Anthracite Grey / Clear

**Elephant Grey / Bullion** 