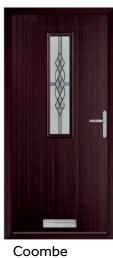

## Coombe

One of our most popular designs.

The centralised glazing of the
Coombe design is compatible with
almost our full glazing range.

Cream / Opus

Irish Oak / Spring

Duck Egg / Diamonte

Walnut / Fabian