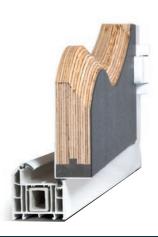

### **Solid Timber Core**

48mm thick cross laminated solid timber core makes the Endurance Door the most solid and secure on the market

### Hard Wearing Door Skin

CoolSkin® technology used to produce our door skins offers a realistic woodgrain texture whilst protecting against delamination, cracking, bowing or warping

### **PVCu Door Frame**

Our door frames are strong, secure and energy efficient. They are even made from environmentally friendly recycled plastic