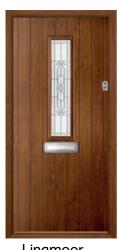

# Lingmell

The classic Back door. The Lingmell design features a large glazed area, making it the ultimate choice for filling your home with natural light.

Anthracite Grey / Satin

Chartwell Green / Riviera

**Elephant Grey / Fabian** 

French Navy / Comete

Rich Red / Harmony

**Pearl Grey / Clarence** 

Walnut / Spring

**Schwarz Braun** 

French Navy

**Pearl Grey** 