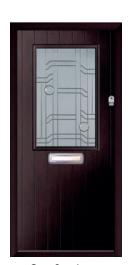

# Berwyn

Let in natural light whilst still maintaining your privacy. The glazed area of the Berwyn allows this style to offer your home the best of both worlds.

Duck Egg / Satin

French Navy / Elizabeth Red

Rich Red / Elizabeth Blue

Schwarz Braun / Murano Black