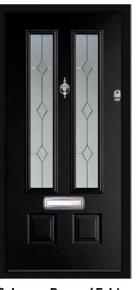

# **Etna**

The most popular door style from our entire range, the Etna is the quintessential classic door design. Almost our full range of glazing designs are available in this style.

**Anthracite Grey / Riviera** 

**Duck Egg / Opus** 

Pearl Grey / Comete

Raven Black / Fabian

**Elephant Grey / Spring** 

Rich Red / Clarence

Turquoise Pastel / Sarah

French Navy / Opus

Cream / Murano Blue