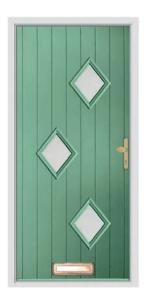

# Hope

Create a sense of grandeur to your home by combining the Hope doorstyle with the leaded glass design Opus.

Duck Egg / Satin

Rich Red / Elizabeth Blue

Elephant Grey / Spring

Turquoise Pastel / Sarah