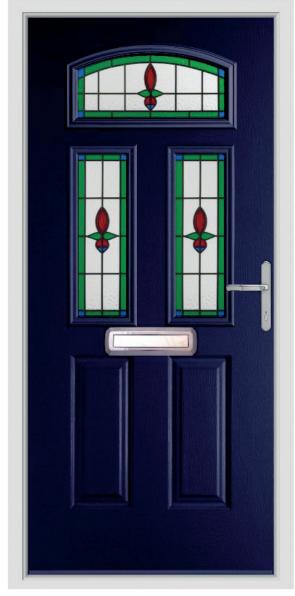

# Cheviot

Fill your hallway with natural light and add instant kerb appeal to your home with the Cheviot design.

Cream / Spring

Rosewood / Fabian

Duck Egg / Brilliance

Schwarz Braun / Harmony