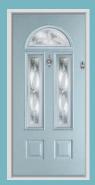

### Going Grey Never Looked So Good

Give your entrance a contemporary edge by opting for a Pearl Grey finish. The pastel tone of Pearl Grey will give your entrance a sophisticated and luxurious appeal.

### Let the Light In

One of our most popular glazing styles,
Riviera is a beautiful triple glazed design with a
combination of bevels, lead and textured glass.
Fill your hallway with natural light whilst still
maintaining your privacy with this
classic design.

### Complete The Look

Graphite accessories complement the pastel hue of the Pearl Grey door colour.

The traditional Urn Knocker is a popular choice alongside any of our Classic Door Styles, whilst the Heritage Finger Pull really completes the Traditional Look.