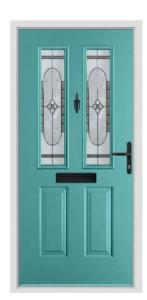

# **Etna**

The most popular door style from our entire range, the Etna is the quintessential classic door design. Almost our full range of glazing designs are available in this style.

**Anthracite Grey / Riviera** 

**Duck Egg / Opus** 

Pearl Grey / Comete

Raven Black / Fabian

**Elephant Grey / Spring** 

Rich Red / Clarence

Turquoise Pastel / Sarah

French Navy / Opus

Cream / Murano Blue

Raven Black / Murano Black