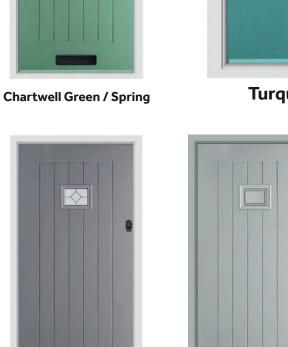

# Your Choice, Your Colour

Endurance Doors are available in your choice of 19 different colours, with the option to choose an alternative colour for the exterior and interior of your door. Most of our customers choose a white internal finish, but with so many different colours available the choice is yours.

We're also able offer perfectly matching door frames for most of our door colours too.

\*Not available as a matching coloured frame. For doors of this colour we recommend a white or cream frame.

**Anthracite Grey** 

French Navy

**Pearl Grey** 

Schwarz Braun

Duck Egg\*

**Elephant Grey** 

Raven Black

Turquoise Pastel\*

Irish Oak