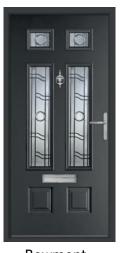

### **Bowmont**

A timeless classic. The Bowmont's large glazed areas lend this style to some of our more impressive and  $% \left( 1\right) =\left( 1\right) \left( 1\right)$ intricate glass designs.

Chartwell Green / Sarah

Golden Oak / Spring

**Anthracite Grey / Clarence** 

Pebble / Virtue

Rich Red / Comete

Schwarz Braun / Fabian

**Anthracite Grey / Virtue** 

Golden Oak / Graphite

Rich Red / Comete