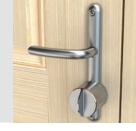

#### **HANDLES**

Windsor Lever Lever Handle

Windsor Lever Pad Handle

Pull Knob

Escutcheon

#### **LETTERPLATE**

This high security, fully weather sealed letterplate has an antisnap flap making it both stylish and secure.

Fully colour matched with the other items in the Classic range, it's the ideal finishing touch for an aesthetically pleasing door.

Choose this letterplate for Secured by Design accreditation (letterplate cowl supplied loose and not pictured).