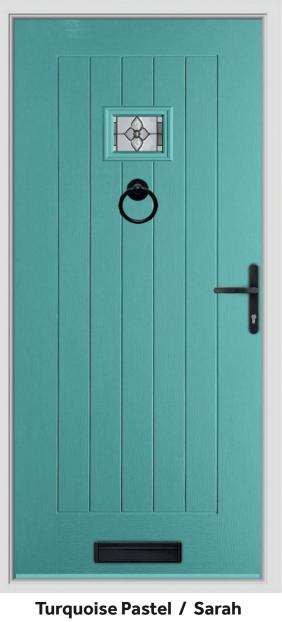

**Duck Egg / Opus** 

Pearl Grey / Comete

Raven Black / Fabian

**Elephant Grey / Spring** 

Rich Red / Clarence

Turquoise Pastel / Sarah

French Navy / Opus

Cream / Murano Blue

# Hope

Create a sense of grandeur to your home by combining the Hope doorstyle with the leaded glass design Opus.

Duck Egg / Satin

Rich Red / Elizabeth Blue

Elephant Grey / Spring

Turquoise Pastel / Sarah