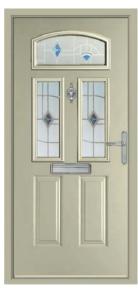

# The Classic Collection

Designs inspired by the Georgian and Victorian eras. If you're looking to add some classic character to your home, this collection is your range of choice. Our realistic woodgrain effect skins mean your new Endurance Door will look just like natural timber whilst being solid, secure and virtually maintenance free.

### **Ben Nevis**

Inspired by the architectural approach of the Georgian age, the Ben Nevis offers total privacy and security for you and your family.

Duck Egg

Golden Oak

Pebble

**Racing Green** 

**Anthracite Grey** 