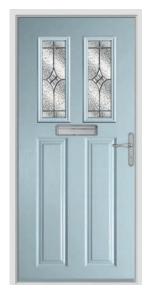

# Berwyn

Let in natural light whilst still maintaining your privacy. The glazed area of the Berwyn allows this style to offer your home the best of both worlds.

Duck Egg / Satin

French Navy / Elizabeth Red