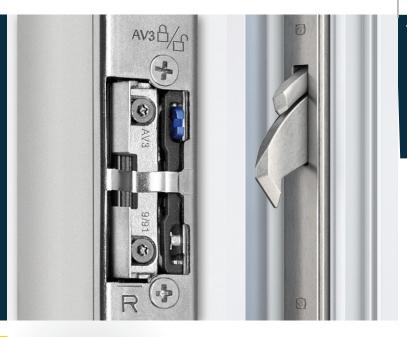

### **AV2 Automatic Lock**

This locking mechanism automatically locks once the door is slammed shut, with firing pins engaging the two tensile steel hooks. The deadbolt is then activated by turning the key.

### **AV3 Automatic Lock**

The AV3 Locking mechanism has a magnetic trigger in its frame that causes two tensile steel hooks and two separate weather sealing elements to fire automatically once the door is slammed shut.

### **Locking Cylinder Positioning**

### **Standard Position**

The standard locking position of the Trulock+, AV2 and AV3 is mid-way down the door.