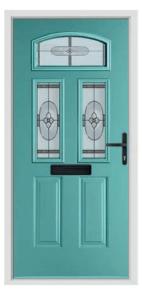

# Berwyn

Let in natural light whilst still maintaining your privacy. The glazed area of the Berwyn allows this style to offer your home the best of both worlds.

Duck Egg / Satin

French Navy / Elizabeth Red

Rich Red / Elizabeth Blue

Schwarz Braun / Murano Black