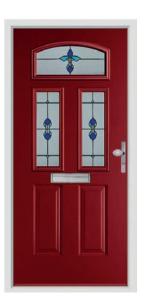

# The Classic Collection

Designs inspired by the Georgian and Victorian eras. If you're looking to add some classic character to your home, this collection is your range of choice. Our realistic woodgrain effect skins mean your new Endurance Door will look just like natural timber whilst being solid, secure and virtually maintenance free.

### **Ben Nevis**

Inspired by the architectural approach of the Georgian age, the Ben Nevis offers total privacy and security for you and your family.

Duck Egg

Golden Oak

Pebble

**Racing Green** 

**Anthracite Grey** 

**Raven Black** 

**Rich Red** 

**Chartwell Green / Spring** 

Golden Oak / Opus

Pearl Grey / Sarah