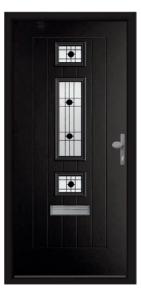

### Solid to the Core

The core of an Endurance Door is made up of 17 crossed layers of engineered timber, giving them unrivalled strength and a reassuring feel of quality.

Choose an Endurance Door to make would-be burglars think twice.

### 🗸 Built to Last

**Every Endurance Door is** made with an integrated Moisture Barrier Strip at the foot of the door.

This unique feature means that the timber core of an **Endurance Door is protected** from water ingress, removing the risk of swelling or sticking.

### **Solid Timber Core**

48mm thick cross laminated solid timber core makes the Endurance Door the most solid and secure on the market