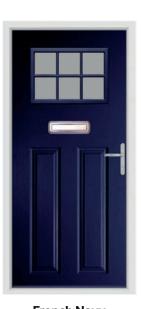

# Your Choice, Your Colour

Endurance Doors are available in your choice of 19 different colours, with the option to choose an alternative colour for the exterior and interior of your door. Most of our customers choose a white internal finish, but with so many different colours available the choice is yours.

We're also able offer perfectly matching door frames for most of our door colours too.

\*Not available as a matching coloured frame. For doors of this colour we recommend a white or cream frame.

**Anthracite Grey** 

French Navy

**Pearl Grey** 

Schwarz Braun

Duck Egg\*

**Elephant Grey** 

Raven Black

Turquoise Pastel\*

Irish Oak