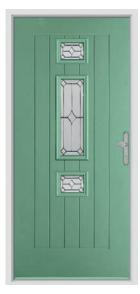

# The Classic Collection

Designs inspired by the Georgian and Victorian eras. If you're looking to add some classic character to your home, this collection is your range of choice. Our realistic woodgrain effect skins mean your new Endurance Door will look just like natural timber whilst being solid, secure and virtually maintenance free.

### **Ben Nevis**

Inspired by the architectural approach of the Georgian age, the Ben Nevis offers total privacy and security for you and your family.

Duck Egg

Golden Oak

Pebble

**Racing Green** 

**Anthracite Grey** 