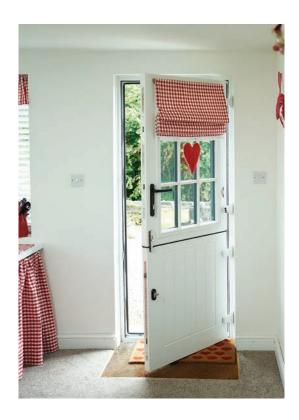

#### endurancedoors.co.uk

**Tyree** 

May

Alto

Open up the inside of your home with our range of stable door designs. Suitable as both a front and back door, our extensive range of styles and colours are the ideal way to add a personal touch to your home.

Endurance stable doors come with two completely separate locks, with a high strength centre gear box, a handle operated top lock and a key/thumb turn operated bottom lock. These locks come keyed alike, meaning both locks can be opened with a single key.

- The key operated bottom lock escutcheon is available in a variety of finishes.
- The internal centre locking bolt is available in gold and chrome finishes.

Mardale

**Rushmore** 

**Sanford** 

Our full range of Stable door designs are available to view on our HomeView Door Designer

endurancedoors.co.uk

The Endurance stable door range is available for opening in doors only.

Create a sense of grandeur to your home with our range of stunning side panels, lights and toplights.

Opt to fill your home with natural light with a fully glazed side or toplight or complement your chosen Endurance door design with a perfectly matching side panel.