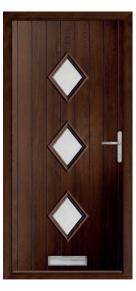

# Lingmell

The classic Back door. The Lingmell design features a large glazed area, making it the ultimate choice for filling your home with natural light.

Anthracite Grey / Satin

Chartwell Green / Riviera