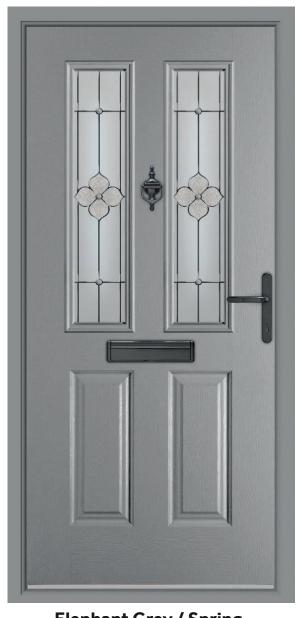

# McKinley

Solid, Secure and Stylish. The McKinley design offers a timeless appearance whilst delivering an unrivalled degree of privacy for your home.

**Duck Egg** 

Raven Black

**Elephant Grey** 

**Chartwell Green** 