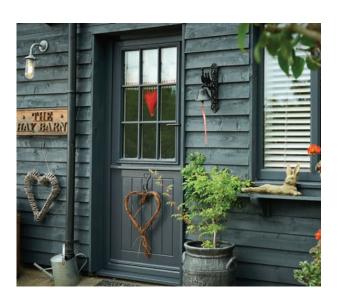

### Industrial Vintage

Industrial Vintage is about proudly displaying the building materials that many try to conceal. It's about adding a raw, unfinished look to the most thoughtfully designed entrances.

### Wood + Metal: A Match Made In Heaven

The authentic timber detailing of an Endurance
Door, coupled with the shiplap style of the
Rushmore Georgian gives this door a raw and
handmade feel. Choose Anthracite Grey to add cool
metallic vibes and continue the Industrial theme.

### Less Can be More

Far from boring, clear Ornate glazing has been chosen to offer a simplistic, no nonsense look to this entrance. Opting for clear glazing has also enabled this homeowner to add an extra layer of styling in the form of a decorative interior blind.

### TOP TIP:

One of the key elements to achieving an industrial look is the use of texture. Here, timber cladding, galvanized steel milk pails, terracotta pots and a woven interior blind complement each other, adding a variety of different textures and materials to complete the look.