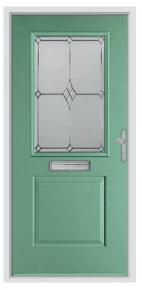

# Cheviot

Fill your hallway with natural light and add instant kerb appeal to your home with the Cheviot design.

Cream / Spring

Rosewood / Fabian

Duck Egg / Brilliance

Schwarz Braun / Harmony