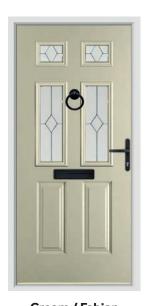

# The Classic Collection

Designs inspired by the Georgian and Victorian eras. If you're looking to add some classic character to your home, this collection is your range of choice. Our realistic woodgrain effect skins mean your new Endurance Door will look just like natural timber whilst being solid, secure and virtually maintenance free.

### **Ben Nevis**

Inspired by the architectural approach of the Georgian age, the Ben Nevis offers total privacy and security for you and your family.

Duck Egg

Golden Oak

Pebble

**Racing Green** 

**Anthracite Grey** 