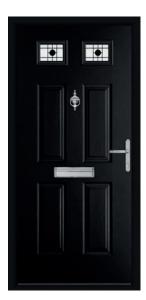

# The Classic Collection

Designs inspired by the Georgian and Victorian eras. If you're looking to add some classic character to your home, this collection is your range of choice. Our realistic woodgrain effect skins mean your new Endurance Door will look just like natural timber whilst being solid, secure and virtually maintenance free.

### **Ben Nevis**

Inspired by the architectural approach of the Georgian age, the Ben Nevis offers total privacy and security for you and your family.

Duck Egg

Golden Oak

Pebble

**Racing Green** 

**Anthracite Grey** 