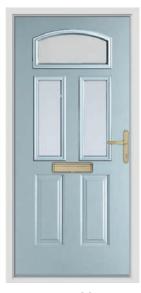

# The Classic Collection

Designs inspired by the Georgian and Victorian eras. If you're looking to add some classic character to your home, this collection is your range of choice. Our realistic woodgrain effect skins mean your new Endurance Door will look just like natural timber whilst being solid, secure and virtually maintenance free.

### **Ben Nevis**

Inspired by the architectural approach of the Georgian age, the Ben Nevis offers total privacy and security for you and your family.

Duck Egg

Golden Oak

Pebble

**Racing Green** 

**Anthracite Grey** 

**Raven Black** 

**Rich Red** 

**Chartwell Green / Spring** 

Golden Oak / Opus

Pearl Grey / Sarah