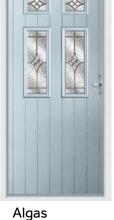

# Algas

One of the more eye catching designs in the Country Collection.
The Algas' generous glazed area can be used to really make a style statement.

**Chartwell Green / Elegance** 

**Schwarz Braun / Harmony** 

**Anthracite Grey / Opal** 

Walnut / Virtue