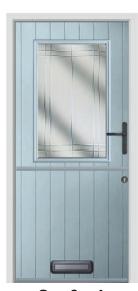

Doors:** 1598mm min 1968mm max

Off Set Double Doors: 1252mm min 1512mm max

#### endurancedoors.co.uk







**Tyree** 



May



Alto





Open up the inside of your home with our range of stable door designs. Suitable as both a front and back door, our extensive range of styles and colours are the ideal way to add a personal touch to your home.

Endurance stable doors come with two completely separate locks, with a high strength centre gear box, a handle operated top lock and a key/thumb turn operated bottom lock. These locks come keyed alike, meaning both locks can be opened with a single key.

- The key operated bottom lock escutcheon is available in a variety of finishes.
- The internal centre locking bolt is available in gold and chrome finishes.









Mardale



**Rushmore** 



**Sanford** 

Our full range of Stable door designs are available to view on our HomeView Door Designer

endurancedoors.co.uk

The Endurance stable door range is available for opening in doors only.





Create a sense of grandeur to your home with our range of stunning side panels, lights and toplights.

Opt to fill your home with natural light with a fully glazed side or toplight or complement your chosen Endurance door design with a perfectly matching side panel.

Our full range of side panels, lights and toplights are available to view on our HomeView Door Designer at endurancedoors.co.uk.

### endurancedoors.co.uk



Alto



**Tyree** 



**Etna** 



**Monte Viso** 



Visualise your dream entrance and view our full range of sidelights and panels on our HomeView Door Designer at

e