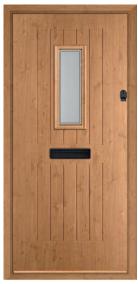

# The Classic Collection

Designs inspired by the Georgian and Victorian eras. If you're looking to add some classic character to your home, this collection is your range of choice. Our realistic woodgrain effect skins mean your new Endurance Door will look just like natural timber whilst being solid, secure and virtually maintenance free.

### **Ben Nevis**

Inspired by the architectural approach of the Georgian age, the Ben Nevis offers total privacy and security for you and your family.

Duck Egg

Golden Oak

Pebble

**Racing Green** 

**Anthracite Grey** 