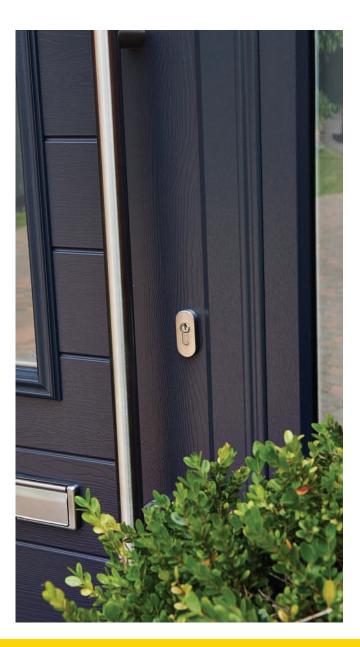

#### **Urban Steel**

Continue the simple styling of your entrance with a Stainless-Steel Pull Handle. Available in a variety of lengths, opt to make a style statement with a long pull handle or choose functional and understated with a smaller size.

#### STAINLESS STEEL PULL HANDLES

Stainless steel pull handles can add the perfect finishing touch to your modern Endurance Door.

Available in 4 different sizes and supplied with a matching internal pull knob and escutcheon, they are a great choice for style-conscious homeowners.