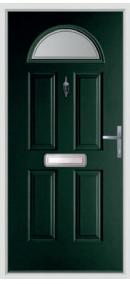

# Cheviot

Fill your hallway with natural light and add instant kerb appeal to your home with the Cheviot design.

Cream / Spring

Rosewood / Fabian

Duck Egg / Brilliance

Schwarz Braun / Harmony