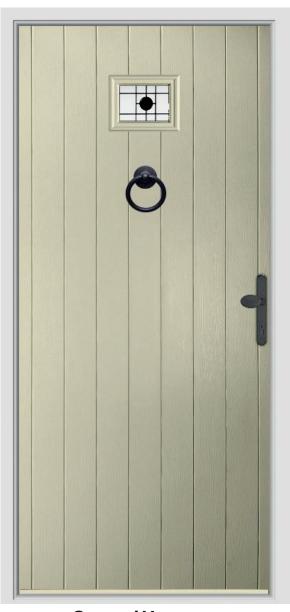

### **Ben Nevis**

Inspired by the architectural approach of the Georgian age, the Ben Nevis offers total privacy and security for you and your family.

Duck Egg

Golden Oak

Pebble

**Racing Green** 

**Anthracite Grey** 

**Raven Black** 

**Rich Red** 

**Chartwell Green / Spring** 

Golden Oak / Opus

Pearl Grey / Sarah