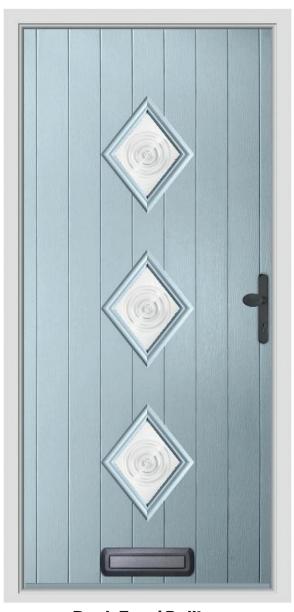

# The Classic Collection

Designs inspired by the Georgian and Victorian eras. If you're looking to add some classic character to your home, this collection is your range of choice. Our realistic woodgrain effect skins mean your new Endurance Door will look just like natural timber whilst being solid, secure and virtually maintenance free.

### **Ben Nevis**

Inspired by the architectural approach of the Georgian age, the Ben Nevis offers total privacy and security for you and your family.

Duck Egg

Golden Oak

Pebble

**Racing Green** 

**Anthracite Grey** 