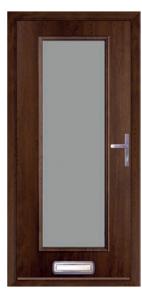

# The Classic Collection

Designs inspired by the Georgian and Victorian eras. If you're looking to add some classic character to your home, this collection is your range of choice. Our realistic woodgrain effect skins mean your new Endurance Door will look just like natural timber whilst being solid, secure and virtually maintenance free.

### **Ben Nevis**

Inspired by the architectural approach of the Georgian age, the Ben Nevis offers total privacy and security for you and your family.

Duck Egg

Golden Oak

Pebble

**Racing Green** 

**Anthracite Grey** 