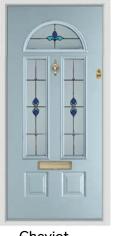

# Cheviot

Fill your hallway with natural light and add instant kerb appeal to your home with the Cheviot design.

Cream / Spring

Rosewood / Fabian

Duck Egg / Brilliance

Schwarz Braun / Harmony