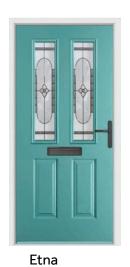

# **Etna**

The most popular door style from our entire range, the Etna is the quintessential classic door design. Almost our full range of glazing designs are available in this style.

**Anthracite Grey / Riviera** 