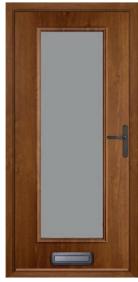

# Stanley

The modest glazed panel of the Stanley will let a little natural light into your home and allow you to see visitors before opening your door.

**Anthracite Grey / Harmony** 

Duck Egg / Riviera

**Elephant Grey / Clarence** 