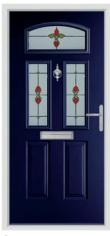

# Walton

Classic in appearance whilst offering a high level of privacy, the Walton is the ideal choice for style conscious homeowners who live in urban areas.

Duck Egg / Elegance

**Elephant Grey / Comete** 

French Navy / Opus

Raven Black / Fabian

Pearl Grey / Sarah

Rich Red / Riviera

Schwarz Braun / Graphite

**Chartwell Green / Spring** 

French Navy / Sarah

Pearl Grey / Graphite