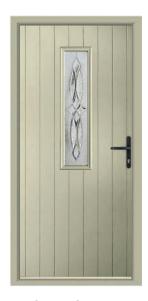

# Hope

Create a sense of grandeur to your home by combining the Hope doorstyle with the leaded glass design Opus.

Duck Egg / Satin

Rich Red / Elizabeth Blue

Elephant Grey / Spring

Turquoise Pastel / Sarah