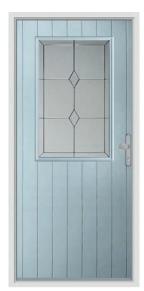

# Lingmell

The classic Back door. The Lingmell design features a large glazed area, making it the ultimate choice for filling your home with natural light.

Anthracite Grey / Satin

Chartwell Green / Riviera

**Elephant Grey / Fabian** 

French Navy / Comete

Rich Red / Harmony

**Pearl Grey / Clarence** 

Walnut / Spring

**Schwarz Braun** 

French Navy

**Pearl Grey** 