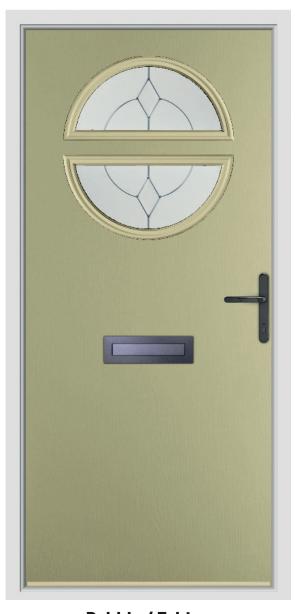

# The Classic Collection

Designs inspired by the Georgian and Victorian eras. If you're looking to add some classic character to your home, this collection is your range of choice. Our realistic woodgrain effect skins mean your new Endurance Door will look just like natural timber whilst being solid, secure and virtually maintenance free.

### **Ben Nevis**

Inspired by the architectural approach of the Georgian age, the Ben Nevis offers total privacy and security for you and your family.

Duck Egg

Golden Oak

Pebble

**Racing Green** 

**Anthracite Grey** 