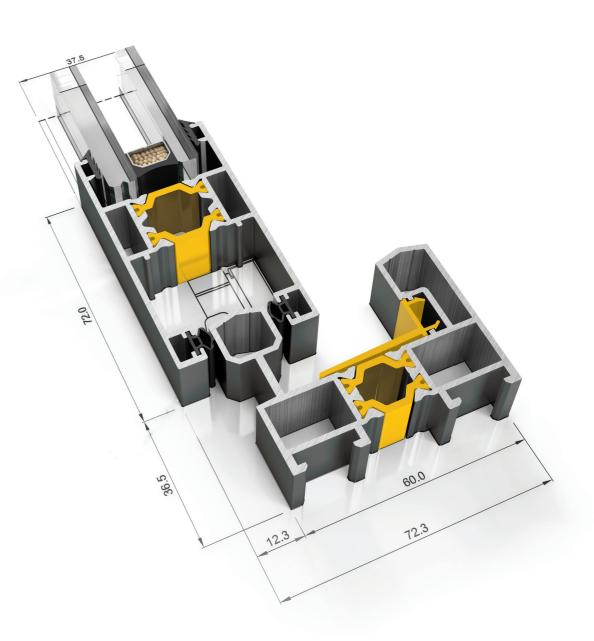

Ultra slim 42mm interlock

Up to 2.2m x 2.6m per panel

Stylish colour-matched hardware

60mm frame depth for easy replacement

Kit frame and sash option for full site-assembly

## Size Limits

| Maximum panel width  | 2200 mm |
|----------------------|---------|
| Maximum panel height | 2600 mm |
| Maximum panel weight | 200 kg  |

| THRESHOLD HEIGHT | 47 mm       |        |
|------------------|-------------|--------|
|                  | 14-26 mm    |        |
| GLAZING METHOD   | Wrap-around |        |
|                  | 42 mm       |        |
| FRAME DEPTH      | 2 RAIL      | 60 mm  |
|                  | 3 RAIL      | 106 mm |