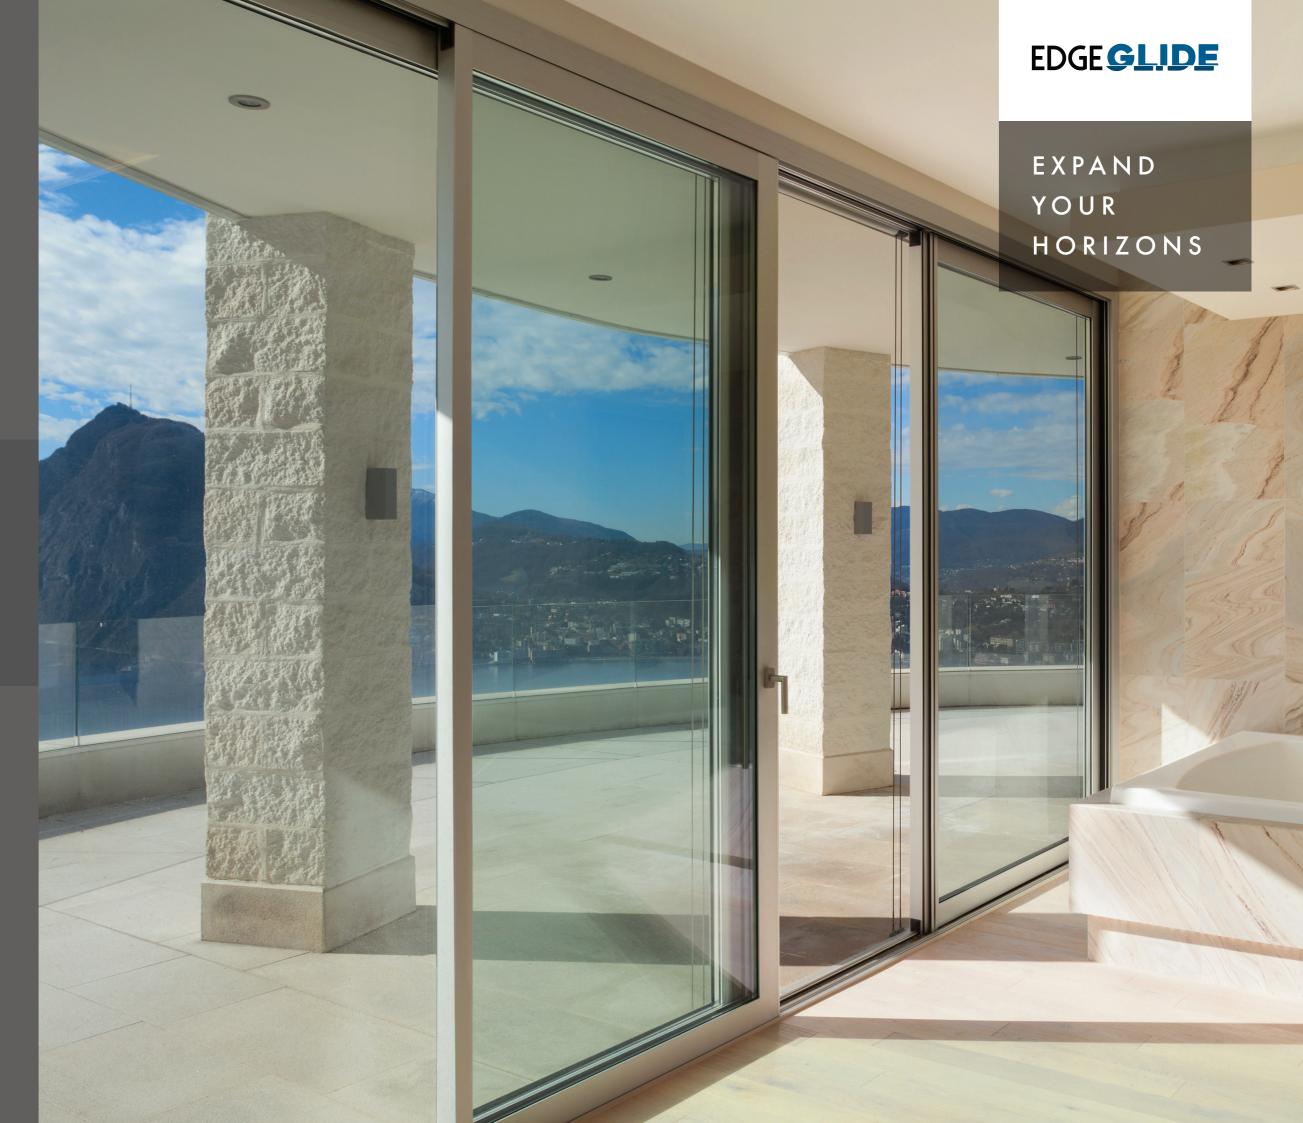

## EDGE**GLIDE**

THE AMAZINGLY
SLEEK NEW INLINE
SLIDING DOOR

Choose your design, choose your view. EdgeGlide is the sleek sliding door which combines top quality, colour-matched hardware with elegant design. So the look of your door can match the look of your outdoors.

Ultra slim 42mm interlock

Up to 2.2m x 2.6m per panel

Stylish colour-matched hardware

60mm frame depth for easy replacement

Kit frame and sash option for full site-assembly