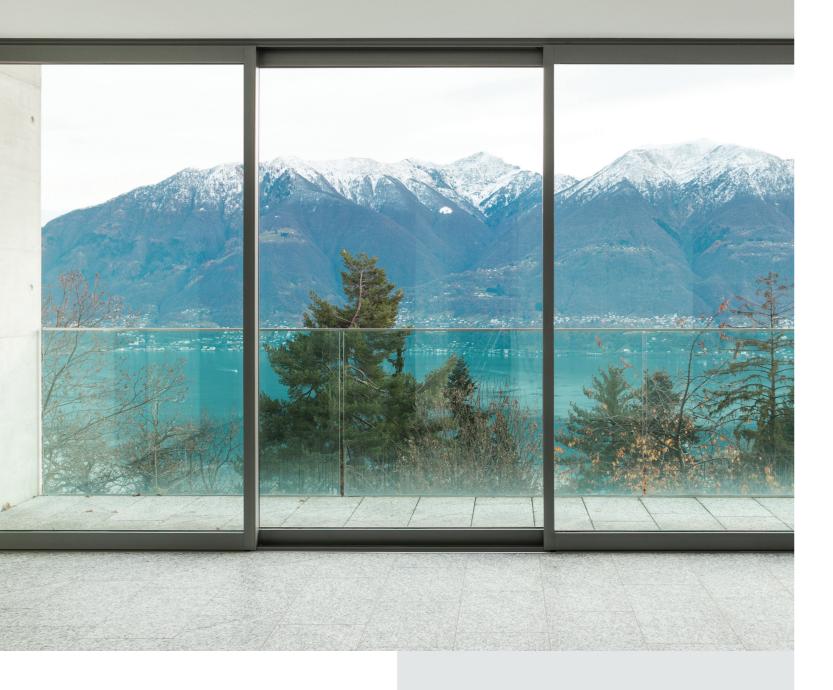

## EDGE**GLIDE**

THE AMAZINGLY
SLEEK NEW INLINE
SLIDING DOOR

Choose your design, choose your view. EdgeGlide is the sleek sliding door which combines top quality, colour-matched hardware with elegant design. So the look of your door can match the look of your outdoors.