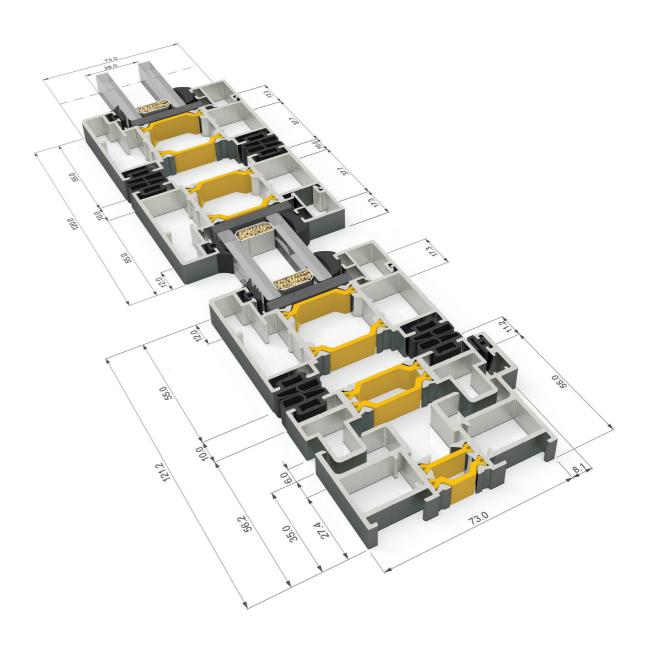

## Size Limits

| Maximum panel width  | 1200 mm |
|----------------------|---------|
| Maximum panel height | 3000 mm |
| Maximum panel weight | 120 kg  |

| PERFORMANCE     |                             |  |
|-----------------|-----------------------------|--|
| U-VALUE         | From 1.4 W/m <sup>2</sup> K |  |
|                 | Class 4                     |  |
| WATER TIGHTNESS | Class 9A                    |  |
|                 | Class A3                    |  |

| FRAME DEPTH       | 73 mm             |
|-------------------|-------------------|
|                   | 24-44 mm          |
| GLAZING METHOD    | Internally beaded |
|                   | 120 mm            |
| ENHANCED SECURITY | PAS24             |

| THRESHOLD HEIGHT |         |  |
|------------------|---------|--|
| STANDARD         | 55 mm   |  |
|                  | 67.5 mm |  |
| LOW              | 40 mm   |  |
| ULTRA LOW        | 20 mm   |  |