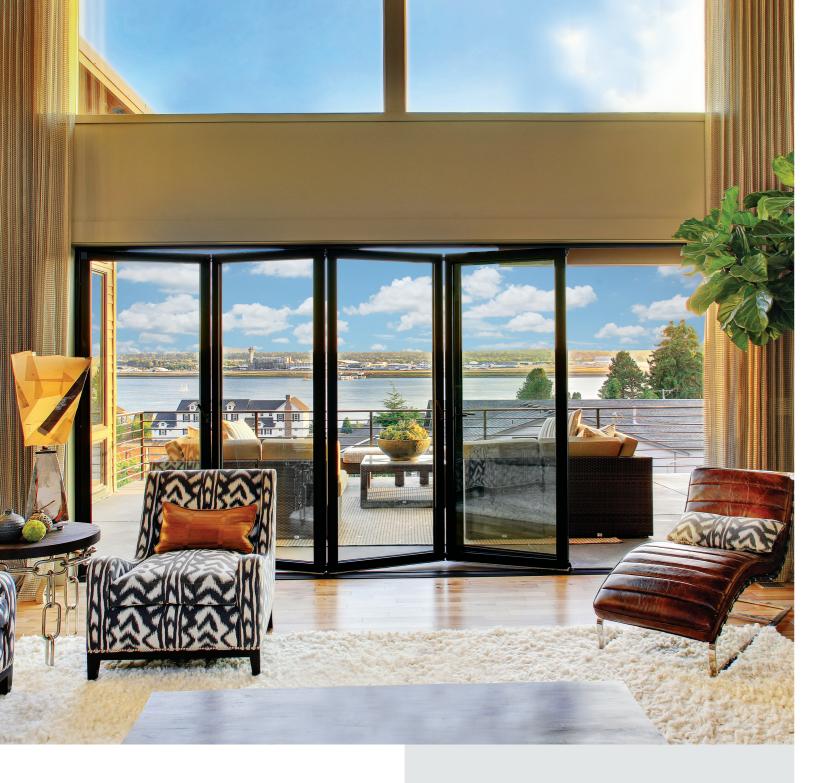

## THE EFFORTLESSLY SLIM NEW FOLDING SLIDING DOOR

With **just a 120mm**, **glass-to-glass sightline**, UniFold will open up your room to the light and bring the outside in, creating a functional, open space for living, working and entertaining. Slim 120mm glass-to-glass sightline

Fully Adjustable for ease of installation

Can achieve PAS 24 / Secured by design

Fully openable corners

Market beating prices