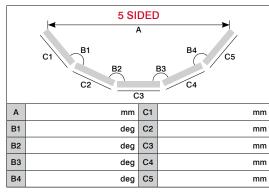

-------------------------|----|
| Order                                   | Company postcode:  Contact name: | Your reference:                          |    |
| Quote                                   | Contact telephone:               | Our order numbe                          | r: |

| System type | Sculptured         |                   | Chamfered |                    |  |
|-------------|--------------------|-------------------|-----------|--------------------|--|
| Bead type   | 28mm<br>sculptured | 28mm<br>chamfered |           | 40mm<br>sculptured |  |
| Colour      |                    |                   |           |                    |  |

## Reading Trade - WINDOWS -

50a Portman Road, Reading, RG5 3RZ www.readingtradewindows.co.uk Tel: 0118 956 6866 Fax: 0118 951 2225









| Height       |           |       |       |       | (includ   | ding cill) |
|--------------|-----------|-------|-------|-------|-----------|------------|
| Transom drop |           |       |       |       | (if not 4 | 100mm)     |
| Cill type    | 85mm      | 150mm | 165mm | 180mm | 225mm     | None       |
| Drainage     | Concealed |       | Face  |       | None      |            |











| Height       |           |       |       |       | (includ   | ding cill) |
|--------------|-----------|-------|-------|-------|-----------|------------|
| Transom drop |           |       |       |       | (if not 4 | 100mm)     |
| Cill type    | 85mm      | 150mm | 165mm | 180mm | 225mm     | None       |
| Drainage     | Concealed |       | Face  |       | None      |            |

Notes