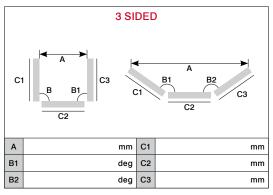

-----------------------------|----|
| Order                                   | Company postcode:  Contact name: | Your reference:                          |    |
| Quote                                   | Contact telephone:               | Our order numbe                          | r: |

| System type | Sculptured         |                   | Chamfered |                    |  |
|-------------|--------------------|-------------------|-----------|--------------------|--|
| Bead type   | 28mm<br>sculptured | 28mm<br>chamfered |           | 40mm<br>sculptured |  |
| Colour      |                    |                   |           |                    |  |

## Reading Trade - WINDOWS -

50a Portman Road, Reading, RG5 3RZ www.readingtradewindows.co.uk Tel: 0118 956 6866 Fax: 0118 951 2225









| Height       |           |       |       |       | (includ   | ding cill) |
|--------------|-----------|-------|-------|-------|-----------|------------|
| Transom drop |           |       |       |       | (if not 4 | 100mm)     |
| Cill type    | 85mm      | 150mm | 165mm | 180mm | 225mm     | None       |
| Drainage     | Concealed |       | Face  |       | None      |            |











| Height       |           |       |       |       | (includ   | ding cill) |
|--------------|-----------|-------|-------|-------|-----------|------------|
| Transom drop |           |       |       |       | (if not 4 | 100mm)     |
| Cill type    | 85mm      | 150mm | 165mm | 180mm | 225mm     | None       |
| Drainage     | Concealed |       | Face  |       | None      |            |

No