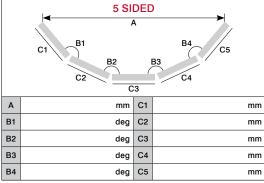

## Reading Trade - WINDOWS -

50a Portman Road, Reading, RG5 3RZ www.readingtradewindows.co.uk Tel: 0118 956 6866 Fax: 0118 951 2225

| Height       |           |       |       |       | (includ   | ding cill) |
|--------------|-----------|-------|-------|-------|-----------|------------|
| Transom drop |           |       |       |       | (if not 4 | 100mm)     |
| Cill type    | 85mm      | 150mm | 165mm | 180mm | 225mm     | None       |
| Drainage     | Concealed |       | Face  |       | None      |            |

| Height       |           |       |       |       | (includ   | ding cill) |
|--------------|-----------|-------|-------|-------|-----------|------------|
| Transom drop |           |       |       |       | (if not 4 | 100mm)     |
| Cill type    | 85mm      | 150mm | 165mm | 180mm | 225mm     | None       |
| Drainage     | Concealed |       | Face  |       | None      |            |