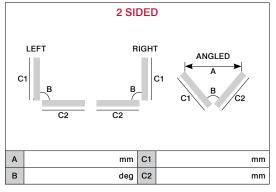

## Reading Trade - WINDOWS -

50a Portman Road, Reading, RG5 3RZ www.readingtradewindows.co.uk Tel: 0118 956 6866 Fax: 0118 951 2225

| Height       |           |       |       |       | (includ   | ding cill) |
|--------------|-----------|-------|-------|-------|-----------|------------|
| Transom drop |           |       |       |       | (if not 4 | 100mm)     |
| Cill type    | 85mm      | 150mm | 165mm | 180mm | 225mm     | None       |
| Drainage     | Concealed |       | Face  |       | None      |            |

| Height       |           |       |       |       | (includ   | ding cill) |
|--------------|-----------|-------|-------|-------|-----------|------------|
| Transom drop |           |       |       |       | (if not 4 | 100mm)     |
| Cill type    | 85mm      | 150mm | 165mm | 180mm | 225mm     | None       |
| Drainage     | Concealed |       | Face  |       | None      |            |