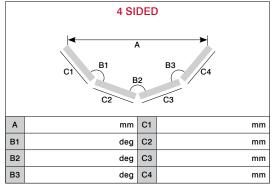

## Reading Trade - WINDOWS -

50a Portman Road, Reading, RG5 3RZ www.readingtradewindows.co.uk Tel: 0118 956 6866 Fax: 0118 951 2225

| Height       |           |       |       |       | (includ   | ding cill) |
|--------------|-----------|-------|-------|-------|-----------|------------|
| Transom drop |           |       |       |       | (if not 4 | 100mm)     |
| Cill type    | 85mm      | 150mm | 165mm | 180mm | 225mm     | None       |
| Drainage     | Concealed |       | Face  |       | None      |            |

| Height       |           |       |       |       | (includ   | ding cill) |
|--------------|-----------|-------|-------|-------|-----------|------------|
| Transom drop |           |       |       |       | (if not 4 | 100mm)     |
| Cill type    | 85mm      | 150mm | 165mm | 180mm | 225mm     | None       |
| Drainage     | Concealed |       | Face  |       | None      |            |