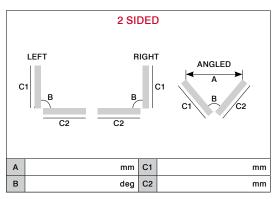

-------------------------------|----|
| Order                                   | Company postcode:  Contact name: | Your reference:                          |    |
| Quote                                   | Contact telephone:               | Our order numbe                          | r: |

| System type | Sculptured         |                   | Chamfered |                    |  |
|-------------|--------------------|-------------------|-----------|--------------------|--|
| Bead type   | 28mm<br>sculptured | 28mm<br>chamfered |           | 40mm<br>sculptured |  |
| Colour      |                    |                   |           |                    |  |

## Reading Trade - WINDOWS -

50a Portman Road, Reading, RG5 3RZ www.readingtradewindows.co.uk Tel: 0118 956 6866 Fax: 0118 951 2225









| Height       |           |       |       |       | (includ   | ding cill) |
|--------------|-----------|-------|-------|-------|-----------|------------|
| Transom drop |           |       |       |       | (if not 4 | 100mm)     |
| Cill type    | 85mm      | 150mm | 165mm | 180mm | 225mm     | None       |
| Drainage     | Concealed |       | Face  |       | None      |            |











| Height       |           |       |       |       | (includ   | ding cill) |
|--------------|-----------|-------|-------|-------|-----------|------------|
| Transom drop |           |       |       |       | (if not 4 | 100mm)     |
| Cill type    | 85mm      | 150mm | 165mm | 180mm | 225mm     | None       |
| Drainage     | Concealed |       | Face  |       | None      |            |