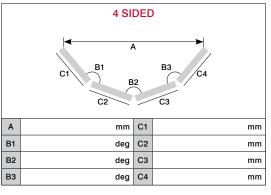

---------------------------|----|
| Order                                   | Company postcode:  Contact name: | Your reference:                          |    |
| Quote                                   | Contact telephone:               | Our order numbe                          | r: |

| System type | Sculptured         |                   | Chamfered |                    |  |
|-------------|--------------------|-------------------|-----------|--------------------|--|
| Bead type   | 28mm<br>sculptured | 28mm<br>chamfered |           | 40mm<br>sculptured |  |
| Colour      |                    |                   |           |                    |  |

## Reading Trade - WINDOWS -

50a Portman Road, Reading, RG5 3RZ www.readingtradewindows.co.uk Tel: 0118 956 6866 Fax: 0118 951 2225









| Height       |           |       |       |       | (includ   | ding cill) |
|--------------|-----------|-------|-------|-------|-----------|------------|
| Transom drop |           |       |       |       | (if not 4 | 100mm)     |
| Cill type    | 85mm      | 150mm | 165mm | 180mm | 225mm     | None       |
| Drainage     | Concealed |       | Face  |       | None      |            |











| Height       |           |       |       |       | (includ   | ding cill) |
|--------------|-----------|-------|-------|-------|-----------|------------|
| Transom drop |           |       |       |       | (if not 4 | 100mm)     |
| Cill type    | 85mm      | 150mm | 165mm | 180mm | 225mm     | None       |
| Drainage     | Concealed |       | Face  |       | None      |            |

Note