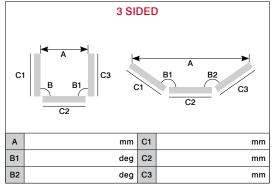

## Reading Trade - WINDOWS -

50a Portman Road, Reading, RG5 3RZ www.readingtradewindows.co.uk Tel: 0118 956 6866 Fax: 0118 951 2225

| Height       |           |       |       |       | (includ   | ding cill) |
|--------------|-----------|-------|-------|-------|-----------|------------|
| Transom drop |           |       |       |       | (if not 4 | 100mm)     |
| Cill type    | 85mm      | 150mm | 165mm | 180mm | 225mm     | None       |
| Drainage     | Concealed |       | Face  |       | None      |            |

| Height       |           |       |       |       | (includ   | ding cill) |
|--------------|-----------|-------|-------|-------|-----------|------------|
| Transom drop |           |       |       |       | (if not 4 | 100mm)     |
| Cill type    | 85mm      | 150mm | 165mm | 180mm | 225mm     | None       |
| Drainage     | Concealed |       | Face  |       | None      |            |